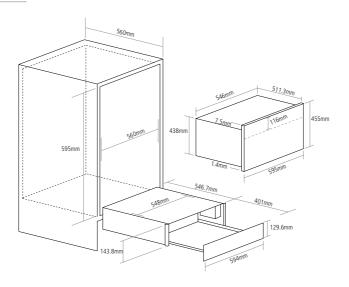

#### INSTALLATION

The storage drawer can only be installed with another appliance directly above it with a maximum weight of 40kg.

For installation with combination appliances, follow the instructions and building in dimensions shown in the 'Installation dimensions' section.

Insertion and installation of this appliance may be performed by qualified personnel who ensure safe operating conditions.

The dimensions of the housing are obtained from the size of the warmer drawer plus measurements of the appliance combined with it.

#### INSTALLATION DIMENSIONS

Caple Service Fourth Way

Avonmouth T: 0117 938 1900

Bristol E: service@caple.co.uk

BS11 8DW www.caple.co.uk