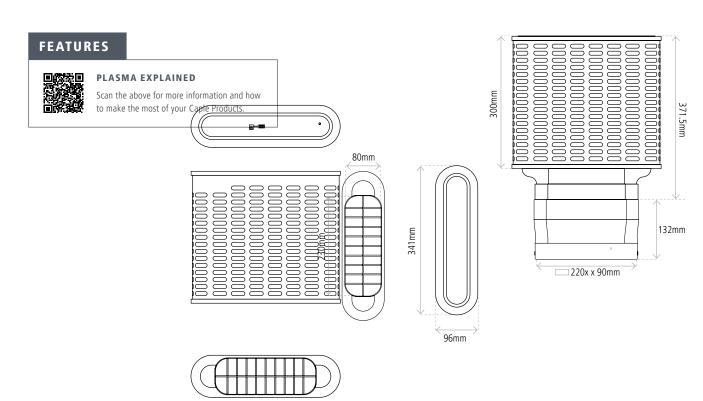

## **PLASMA FILTER**

## PRODUCT CODE

GUC1314

## **FEATURES**

- Plasma filter with ESD
- Helps to filter against, cooking odours, airborne viruses, bacteria, fungi, cigarette smoke, VOCs, pollen, fine dust and pet allergens
- For use in recirculation mode
- 200 x 90 Inlet diameter
- For use with downdrafts/ceiling hoods
- Max. Extraction 1000m3/h

- Fully recyclable through the PlasmaMade return system
- Power consumption 8w/h
- 10/15 year lifespan
- Easy assembly
- Can be retrofitted
- Does NOT require the charcoal filter to be changed
- 2 year warranty [5 years after registering]
- UK plug included

## DIMENSIONS