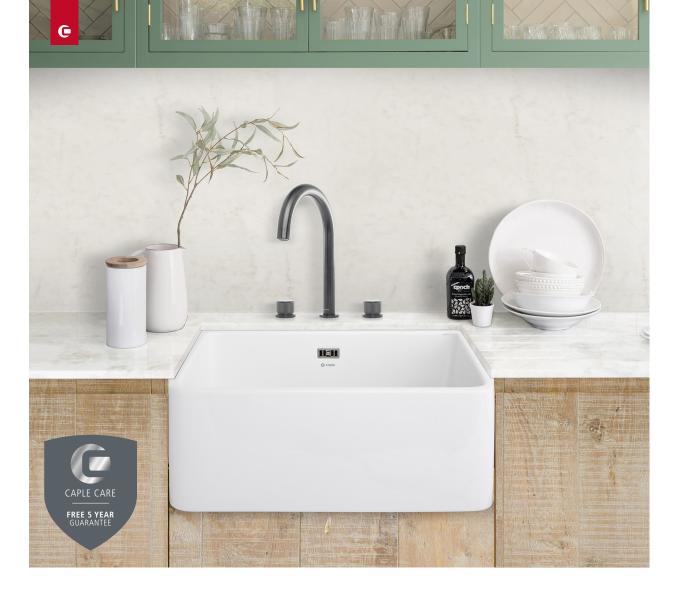

#### **JOYA**

#### PRODUCT CODE

JOY/GM

### FINISH AVAILABLE

Black Steel

Copper

Gold
Gunmetal [shown]

Stainless Steel

#### TAP FEATURES

- Solid stainless steel with gunmetal finish  $% \left( 1\right) =\left( 1\right) \left( 1\right) \left$
- 3 Tap hole installation
- Quarter turn ceramic valves
- Single flow
- Minimum 0.5 bar pressure required