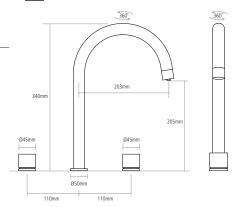

#### **JOYA**



#### PRODUCT CODE

JOY/GM

### FINISH AVAILABLE

Black Steel



Copper



Gold
Gunmetal [shown]



Stainless Steel

#### TAP FEATURES

- Solid stainless steel with gunmetal finish  $% \left( 1\right) =\left( 1\right) \left( 1\right) \left$
- 3 Tap hole installation
- Quarter turn ceramic valves
- Single flow
- Minimum 0.5 bar pressure required

## Features

# FLEXIBLE TAP DIAL INSTALLATION

The dial controls on the Joya and Joya 3-in-1 can be installed up to 30mm from the tap, allowing for more flexible installation.

The hot a cold water dials can also be installed at either side of the tap.

## → DIMENSIONS



3 x 35mm worktop cut out required