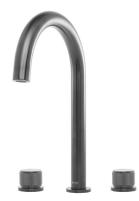

#### **JOYA**

#### PRODUCT CODE

JOY/GM

### FINISH AVAILABLE

Black Steel

Copper

Gold
Gunmetal [shown]

Stainless Steel

#### TAP FEATURES

- Solid stainless steel with gunmetal finish  $% \left( 1\right) =\left( 1\right) \left( 1\right) \left$
- 3 Tap hole installation
- Quarter turn ceramic valves
- Single flow
- Minimum 0.5 bar pressure required