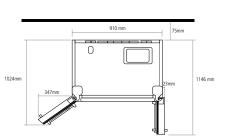

# DIMENSIONS

h:1850mm w:910mm d:744mm [inc. door - excl. handle] d:763mm [inc. door and handle]