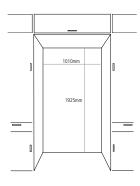

# DIMENSIONS

h:1850mm w:910mm d:744mm [inc. door - excl. handle] d:763mm [inc. door and handle]