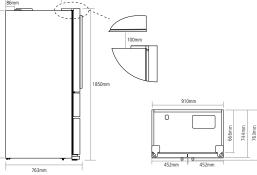

# DIMENSIONS

h:1850mm w:910mm d:744mm [inc. door - excl. handle] d:763mm [inc. door and handle]