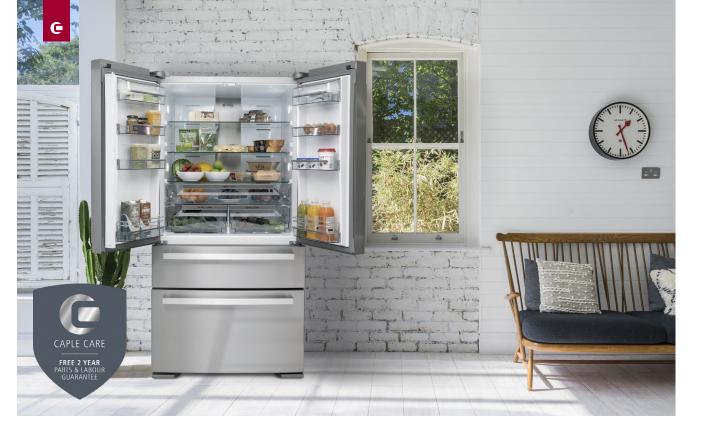

## FINISH AVAILABLE

Stainless steel

# FEATURES

- Super freeze and super cool functions
- Electronic touch control with LED display
- 4 Star freezer
- Frost-free
- Independent temperature control for the fridge and freezer zones
- Open door alarm
- Holiday mode
- Eco mode
- Energy saving display option
- Drink cooling mode
- Caple Cool air-flow system
- Multi-air flow design in fridge and freezer compartments
- Self closing meat chiller compartment
- Child safety lock
- 100% CFC / HFC free
- Enhanced energy saving LED lighting

## DESIGN

- Stainless steel doors with grey cabinet
- Metal handles
- Steel trimmed interior
- Telescopic runners
- Metal Back

### FRIDGE STORAGE

- 2 Spill-capture adjustable glass shelves
- 1 Spill-proof chiller cover shelf
- 2 humidity controlled drawers
- 1 Meat chiller compartment
- 2 Covered dairy compartments
- 6 Door storage racks
- 2 Egg storage trays

## FREEZER STORAGE

- 3 Drawers & 2 compartments
- 2 Ice cube trays

- 398 Litre fridge net capacity
- 211 Litre freezer net capacity