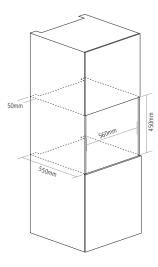

## SENSE BUILT-IN COMBINATION STEAM OVENS



### DIMENSIONS





# **PRODUCT CODE**





e Energy class A+

## FINISH AVAILABLE

Stainless steel and black glass

## FUNCTIONS

### 11 Functions

- Light
- Defrost
- Fan heat
- Full grill
- Turbo grill
- Grill and steam
- Steam
- Turbo grill and steam
- Fan heat with steam
- Descale
- Boost [rapid preheat]

## OVEN FEATURES

- 40 Litre capacity
- Full touch control
- Auto water tank in control panel
- Programmable electronic timer
- Electronic clock
- Moulded shelf supports
- Internal light
  - Double glazed removable door
  - Descaling programme
  - Steam cooking 40 100°C

#### DESIGN

- Stainless steel square bar handle
- Stainless steel interior
- White display

## ACCESSORIES

- 1 Shelf
- 1 Baking tray
- 1 Steam tray

### OPTIONAL EXTRAS

- Gastro tubs [GTUB]
- 1 Descaler liquid [DESCALER] Visit ca