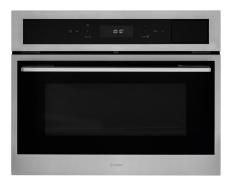

## FINISH AVAILABLE

Stainless steel and black glass

## OVEN FEATURES

- 40 Litre capacity
- Full touch control
- Auto water tank in control panel
- Programmable electronic timer
- Electronic clock
- Moulded shelf supports
- Internal light
  - Double glazed removable door
  - Descaling programme
  - Steam cooking 40 100°C

#### DESIGN

- Stainless steel square bar handle
- Stainless steel interior
- White display