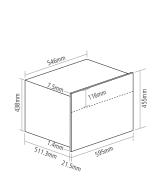

## SENSE BUILT-IN COMBINATION STEAM OVENS



### DIMENSIONS





# **PRODUCT CODE**





e Energy class A+

## FINISH AVAILABLE

Stainless steel and black glass

## FUNCTIONS

### 11 Functions

- Light
- Defrost
- Fan heat
- Full grill
- Turbo grill
- Grill and steam
- Steam
- Turbo grill and steam
- Fan heat with steam
- Descale
- Boost [rapid preheat]

## OVEN FEATURES

- 40 Litre capacity
- Full touch control
- Auto water tank in control panel
- Programmable electronic timer
- Electronic clock
- Moulded shelf supports
- Internal light
  - Double glazed removable door
  - Descaling programme
  - Steam cooking 40 100°C

#### DESIGN

- Stainless steel square bar handle
- Stainless steel interior
- White display

## ACCESSORIES

- 1 Shelf
- 1 Baking tray
- 1 Steam tray

### OPTIONAL EXTRAS

- Gastro tubs [GTUB]
- 1 Descaler liquid [DESCALER] Visit capl