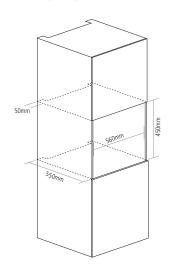

# SENSE BUILT-IN COMBINATION STEAM OVENS



# DIMENSIONS





# PRODUCT CODE

s S0111GM

#### DIMENSIONS



# PERFORMANCE



Energy class A+

# FINISH AVAILABLE



### **FUNCTIONS**

# 11 Functions

- Light
- Defrost
- Fan heat
- Full grill
- Turbo grill
- Grill and steam
- Steam
- Turbo grill and steam
- Fan heat with steam
- Descale
- Boost [rapid preheat]

### OVEN FEATURES

- 40 Litre capacity
- Full touch control
- Auto water tank in control panel
- Programmable electronic timer
- Electronic clock
- Moulded shelf supports
- Internal light
- Double glazed removable door
- Descaling programme
- Steam cooking 40 100°C

# DESIGN

- Black square bar handle
- Stainless steel interior
- White display

### ACCESSORIES

- 1 Shelf
- 1 Baking tray
- 1 Steam tray

### **OPTIONAL EXTRAS**

- Gastro tubs [GTUB]
- 1 Descaler liquid [DESCALER] Visit caple.c