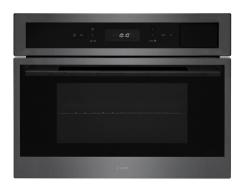

# PRODUCT CODE

s S0111GM

# DESIGN

- Black square bar handle
- Stainless steel interior
- White display