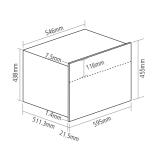

# SENSE BUILT-IN COMBINATION STEAM OVENS



# DIMENSIONS





# PRODUCT CODE

s S0111GM

#### DIMENSIONS



# PERFORMANCE



Energy class A+

# FINISH AVAILABLE



### **FUNCTIONS**

# 11 Functions

- Light
- Defrost
- Fan heat
- Full grill
- Turbo grill
- Grill and steam
- Steam
- Turbo grill and steam
- Fan heat with steam
- Descale
- Boost [rapid preheat]

### OVEN FEATURES

- 40 Litre capacity
- Full touch control
- Auto water tank in control panel
- Programmable electronic timer
- Electronic clock
- Moulded shelf supports
- Internal light
- Double glazed removable door
- Descaling programme
- Steam cooking 40 100°C

# DESIGN

- Black square bar handle
- Stainless steel interior
- White display

### ACCESSORIES

- 1 Shelf
- 1 Baking tray
- 1 Steam tray

### **OPTIONAL EXTRAS**

- Gastro tubs [GTUB]
- 1 Descaler liquid [DESCALER] Visit caple.co.