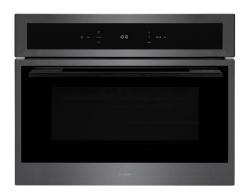

# SENSE GUNMETAL BUILT-IN **COMBINATION MICROWAVE**

## PRODUCT CODE

s CM111GM

### FINISH AVAILABLE

Gunmetal and black glass

#### **DESIGN**

- Black square bar handle
- Stainless steel interior
- White LED display