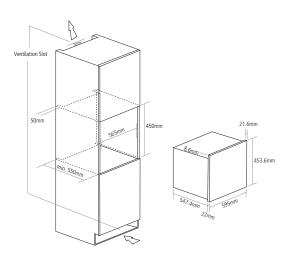

# SENSE GUNMETAL BUILT-IN **COMBINATION MICROWAVE**



## DIMENSIONS



# **Features**

### TURNTABLE FREE DESIGN

Caple microwaves have been exquisitely designed to look the part. These models have 40L capacity, removable dishwasher friendly glass base and a turntable free design. This means you can fit large dishes into the cavity.

## PRODUCT CODE



s CM111GM

### DIMENSIONS



h:450mm

### FINISH AVAILABLE



Gunmetal and black glass

### **FUNCTIONS**

# 10 Functions

- Light
- Microwave [10 power levels]
- Auto Defrost
- Turbo Grill
- Fan heat
- Turbo conventional
- Microwave and fan heat
- Microwave and turbo grill
- Microwave and conventional heat
- Auto cooking

### **FEATURES**

- 40 Litre capacity
- Full touch control
- Programmable electronic timer
- Electronic clock
- Turntable free design
- Chrome shelf rack with 3 positions
- Internal light
-