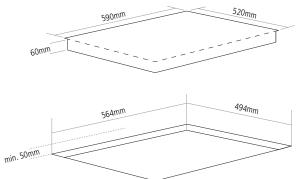

# **INDUCTION HOB**



## **DIMENSIONS**



#### PRODUCT CODE

C844i

#### DIMENSIONS



w:590mm

# FINISH AVAILABLE



Black glass

### **FEATURES**

- Frameless
- Touch control
- 9 Level digital power display for each zone
- 99 Minute minder
- Child safety lock
- Residual heat indicators
- Automatic safety shut-off
- Automatic pan detection
- Programmable timer for one zone to set finish time [up to 99 mins]
- Anti-overheat
- Anti overflow

#### **COOKING OUTPUT**

# 4 Induction Zones

- 2 Dia. 160mm 1.5kW
- 2 Dia. 180mm 2kW

#### INSTALLATION

- Rated load 7kW
- Fuse rating 25A

# Features

#### **AUTOMATIC PAN DETECTION**

This feature detects when a suitable pan has been placed on a cooking zone, helping to eliminate the possibility of the hob being activated by a non-suitable object.