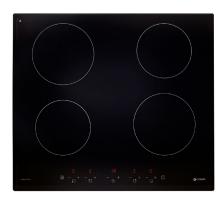

#### PRODUCT CODE

C844i

#### DIMENSIONS

w:590mm

# FINISH AVAILABLE

Black glass

# 4 Induction Zones

- 2 Dia. 160mm 1.5kW
- 2 Dia. 180mm 2kW