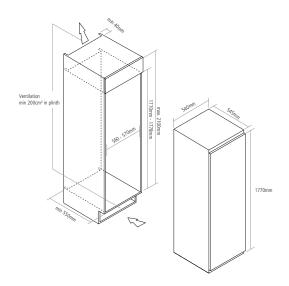

## IN-COLUMN FREEZER - FROST FREE



#### PRODUCT CODE

RiF1796

#### DIMENSIONS



h:1770mm

## PERFORMANCE



Energy class F
Noise class C
Energy consumption
289kWh/yr
Max. noise 40dB [A]
11.5kg / 24hr freezing
capacity

#### FINISH AVAILABLE

White

#### **GENERAL FEATURES**

- Matches RIL1796 fridge
- Reversible door
- Sliding door installation
- Electronic controls
- 4 star
- Frost free
- Top LED strip light
- Super freeze
- 1 Twist ice cube maker

#### DESIGN

- Deluxe steel trimmed interior
- Transparent plastic drawers

## STORAGE

- 6 Drawers
- 2 flip down door compartments

#### CAPACITY

- 197 Litre total net capacity
- 221 Litre total gross capacity

### DIMENSIONS



## Features

### FROST-FREE

No more laborious defrosting with a scraper. Our frost-free system works by heating up an element for a short time, which melts the ice and prevents build-up. Keeping a freezer ice-free means food stays fresher for longer. Freezing food is also much quicker, preserving as many nutrients as possible and freeing up much needed storage space.

# LED LIGHTING & ELECTRONIC CONTROLS

Strip LED lighting adds a modern feel, while electronic controls are precise and easy to use.

## TWIST ICE CUBE MAKER

The new twist ice cube maker is a convenient way to make ice, with the added benefits of easy removal for cleaning for those times when you need the extra space.