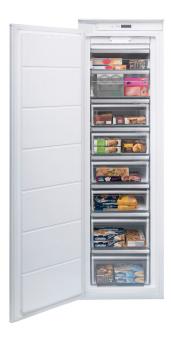

#### **GENERAL FEATURES**

- Matches RIL1796 fridge
- Reversible door
- Sliding door installation
- Electronic controls
- 4 star
- Frost free
- Top LED strip light
- Super freeze
- 1 Twist ice cube maker

#### DESIGN

- Deluxe steel trimmed interior
- Transparent plastic drawers

## STORAGE

- 6 Drawers
- 2 flip down door compartments

#### CAPACITY

- 197 Litre total net capacity
- 221 Litre total gross capacity