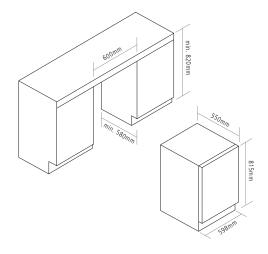

### DIMENSIONS



## FULLY INTEGRATED DISHWASHER

# PRODUCT CODE

w:600mm

Di642

## DIMENSIONS

### PERFORMANCE

e Energy class D Noise class C Max. noise level 47dB Energy consumption per 100 cycles 85kWh Water consumption [economy] 11 Litres

#### FINISH AVAILABLE

Stainless steel control panel with electronic display

### PROGRAMMES

### 7 Programmes

Universal/55°C Intensive/65°C Eco/50°C 90min/55°C Glass/50°C Rapid/40°C Pre-Wash

## FUNCTIONS

- Delayed timer 1-24hr
- Half load

#### FEATURES

- 14 Place settings
- Auto opening door to assist drying
- Max. plate diameter 30cm
- Stainless steel inner door and interior
- Top cutlery tray
- 3 spray levels
- Upper wine glass rack
- Titanium grey baskets
- Cold water connection
- Hidden heating element
- Easy adjustable upper basket
- Anti-bacterial filt