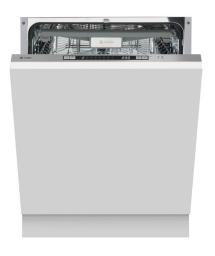

## FULLY INTEGRATED DISHWASHER

#### FINISH AVAILABLE

Stainless steel control panel with electronic display