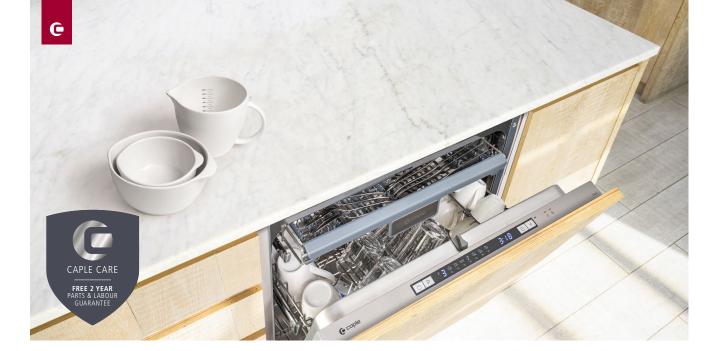

## FULLY INTEGRATED DISHWASHER

#### FEATURES

- 14 Place settings
- Auto opening door to assist drying
- Max. plate diameter 30cm
- Stainless steel inner door and interior
- Top cutlery tray
- 3 spray levels
- Upper wine glass rack
- Titanium grey baskets
- Cold water connection
- Hidden heating element
- Easy adjustable upper basket
- Anti-bacterial filter system
- Electronic salt and rinse aid warning light
- 6 Level water softening system
- Water overflow protection system