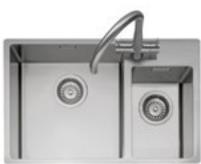

# **MODE 175 INSET OR UNDERMOUNTED**

# **FEATURES**

- 3.0mm frame with 1.2mm brushed stainless steel
- 1 Punched tap hole
- 2 90mm waste outlets for a basket strainer wastes
- Suitable for a waste disposer
- Wastes and overflow included

# FITTING OPTIONS

Inset Undermounted

# DIMENSIONS

BOWL DEPTH: 220MM SMALL BOWL DEPTH: 200MM MIN. BASE UNIT: 800MM

NOTE: For cut-out shape go to www.caple.co.uk for template