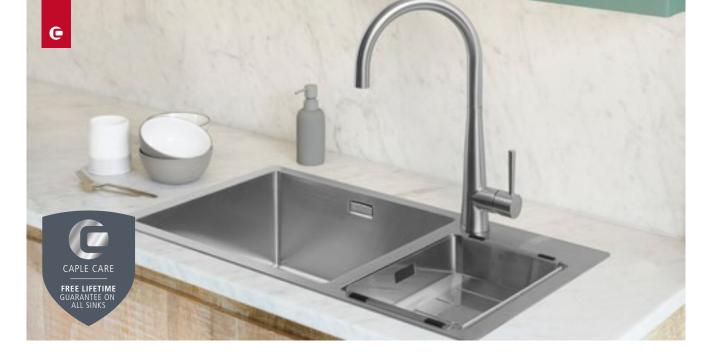

# **MODE 175 INSET OR UNDERMOUNTED**

# **FEATURES**

- 3.0mm frame with 1.2mm brushed stainless steel
- 1 Punched tap hole
- 2 90mm waste outlets for a basket strainer wastes
- Suitable for a waste disposer
- Wastes and overflow included

# FITTING OPTIONS

Inset Undermounted

# DIMENSIONS

BOWL DEPTH: 220MM SMALL BOWL DEPTH: 200MM MIN. BASE UNIT: 800MM

NOTE: For cut-out shape go to www.caple.co.uk for template