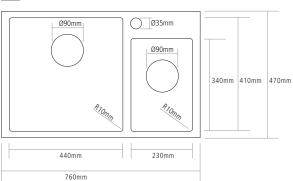

# DIMENSIONS

BOWL DEPTH: 220MM SMALL BOWL DEPTH: 200MM MIN. BASE UNIT: 800MM

NOTE: For cut-out shape go to www.caple.co.uk for template