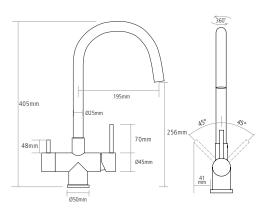

# VAPOS 2 3IN1



 $\Leftrightarrow$  DIMENSIONS



Worktop cut out 35mm required

## PRODUCT CODE

VAP2/3IN1/GM

#### FINISH AVAILABLE

В

Black Steel



Copper



Gold



Gunmetal [shown]



Solid Stainless Steel

#### **GENERAL FEATURES**

- Supplies fresh cold water, regular hot water and filtered 98°C steaming water
- WRAS approved
- Water conditioning technology providing exceptional accuracy for scale and acidity control for increased boiler protection, plus increased food and beverage quality.
- 3.5Ltr tank, up to 120 cups per hour
- Temperature range of boiler 25°C to  $98^{\circ}\text{C}$

### TAP FEATURES

- Minimum 0.5 bar pressure required
- Safety mechanism for steaming water control
- Cool touch spout
- Separate flow for steaming water

### OPTIONAL EXTRAS

- PURITI3 Replacement filter
- FILTERMETER Digital water capacity m