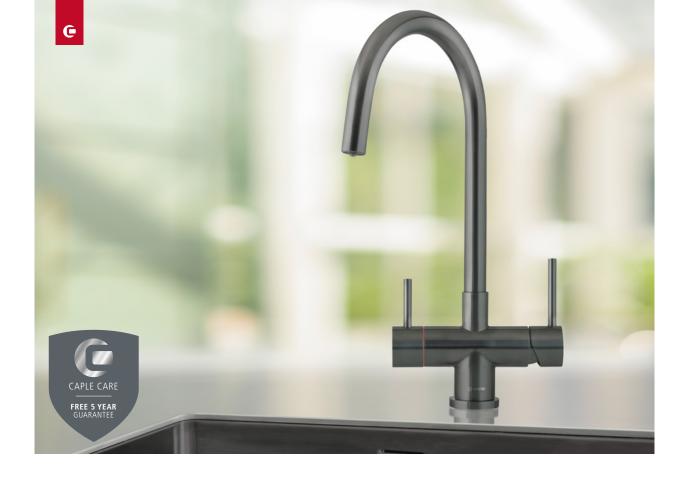

# VAPOS 2 3IN1

 $\Leftrightarrow$  DIMENSIONS

Worktop cut out 35mm required

#### **GENERAL FEATURES**

- Supplies fresh cold water, regular hot water and filtered 98°C steaming water
- WRAS approved
- Water conditioning technology providing exceptional accuracy for scale and acidity control for increased boiler protection, plus increased food and beverage quality.
- 3.5Ltr tank, up to 120 cups per hour
- Temperature range of boiler 25°C to  $98^{\circ}\text{C}$

### TAP FEATURES

- Minimum 0.5 bar pressure required
- Safety mechanism for steaming water control
- Cool touch spout
- Separate flow for steaming water