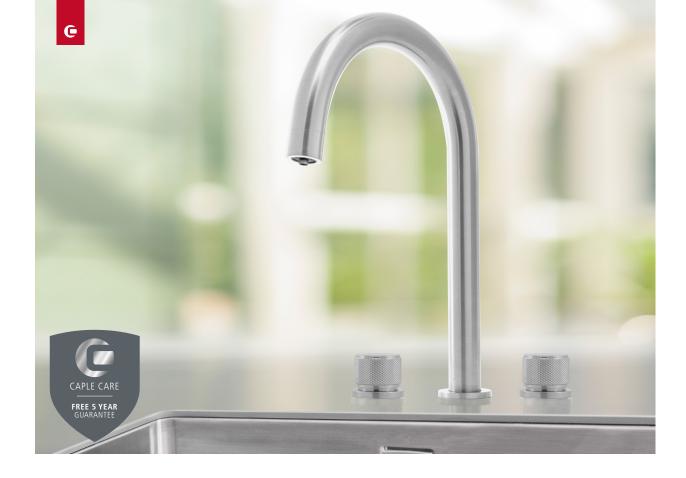

#### JOYA 3IN1

#### FINISH AVAILABLE

Black Steel
Copper

Gold

Cunmat

Gunmetal

Solid stainless steel [shown]

#### TAP FEATURES

- Minimum 0.5 bar pressure required
- Safety mechanism for steaming water control
- Progressive valve hot/cold control
- Cool touch spout
- Separate flow for steaming water