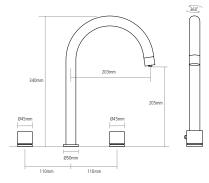

#### JOYA 3IN1



### → DIMENSIONS



Worktop cut out 35mm required

#### PRODUCT CODE

JOY3IN1/SS

#### FINISH AVAILABLE

Black Steel
Copper

Gold

Cunmat

Gunmetal

Solid stainless steel [shown]

#### **GENERAL FEATURES**

- Supplies fresh cold water, regular hot water and filtered 98°C steaming water
- Water conditioning technology providing exceptional accuracy for scale and acidity control for increased boiler protection, plus increased food and beverage quality
- 3.5Ltr tank up to 120 cups per hour
- Temperature range of boiler 25°C to 98°C

#### TAP FEATURES

- Minimum 0.5 bar pressure required
- Safety mechanism for steaming water control
- Progressive valve hot/cold control
- Cool touch spout
- Separate flow for steaming water

#### OPTIONAL EXTRAS

- PURITI3 Replacement filter
- FILTERMETER Digital water capacity m