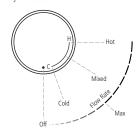

#### **PROGRESSIVE VALVE**

Control your Joya 3in1 tap with a simple rotating motion. The water flow starts cold and gradually gets warmer.

The more you turn the control, the hotter the temperature whilst the water pressure gradually increases.