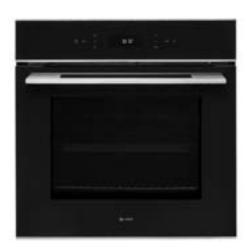

## PRODUCT CODE

e Energy class A

FINISH AVAILABLE Black glass

### DESIGN

- Stainless steel square bar handle
- White LED display