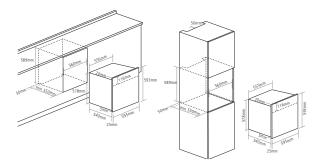

## SENSE ELECTRIC PYROLYTIC SINGLE OVEN



### DIMENSIONS



# Features

### **PYROLYTIC CLEANING**

The Pyrolytic technology works by heating the oven to 475°C, causing even hidden & baked-on grime to carbonise into a fine ash. It saves you vast amounts of elbow grease, & actually improves oven efficiency over time too.

## PRODUCT CODE





e Energy class A

FINISH AVAILABLE Black glass

### FUNCTIONS

## 14 Functions

- Light
- Base heat
- Conventional heat
- Fan heat
- Turbo grill plus fan heat
- Turbo conventional heat
- Full grill
- Eco grill
- LCO yrm
- Turbo grill
- Turbo base heat
- Turbo eco grill
- Pyrolytic self cleaning
- Defrost
- Boost [rapid preheat]

## OVEN FEATURES

- MotionHeat+ technology
- 67 Litre capacity
- Full touch control
- Programmable
- electronic timer
- Pyrolytic self cleaning
- Easy clean enamel interior
- Two inte