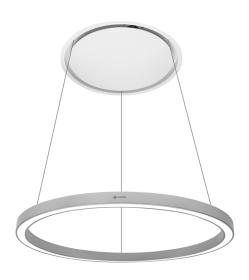

# CORONA CEILING HOOD

## PRODUCT CODE

COR540SL

### DIMENSIONS

w: 540mm [light 750mm]

## FINISH AVAILABLE

Silver light ring White ceiling extractor

#### **ILLUMINATED LIGHT RING**

The seamless integration of lighting and extraction puts the Corona in a league of its own.

The 750mm wide, halo glow not only illuminates the hob below, it also creates the perfect ambience when entertaining.