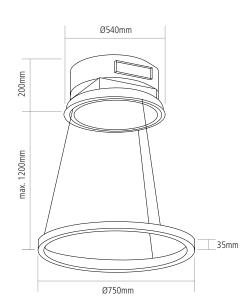

#### **DIMENSIONS**

For installation create a false ceiling with a round niche of 510mm, with minimum height of 220mm.

### DIMENSIONS

w: 540mm [light 750mm]