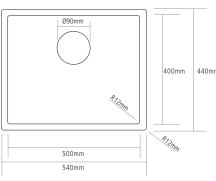

# DIMENSIONS

BOWL DEPTH: 200MM MIN. BASE UNIT: 600MM INSET CUT-OUT SIZE: 524 X 424MM

440mm NOTE: For cut-out shape go to www.caple.co.uk for template