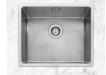

# **MODE 50 INSET OR UNDERMOUNTED**

# **FEATURES**

- 1mm brushed stainless steel
- No tap facility
- 90mm waste outlet for a basket strainer waste
- Suitable for a waste disposer
- Waste and overflow included

# DIMENSIONS

BOWL DEPTH: 200MM MIN. BASE UNIT: 600MM INSET CUT-OUT SIZE: 524 X 424MM

440mm NOTE: For cut-out shape go to www.caple.co.uk for template