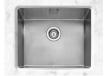

# **MODE 50 INSET OR UNDERMOUNTED**

# **FEATURES**

- 1mm brushed stainless steel
- No tap facility
- 90mm waste outlet for a basket strainer waste
- Suitable for a waste disposer
- Waste and overflow included

# DIMENSIONS

BOWL DEPTH: 200MM MIN. BASE UNIT: 600MM INSET CUT-OUT SIZE: 524 X 424MM

440mm NOTE: For cut-out shape go to www.caple.co.uk for template