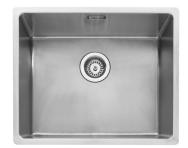

# **MODE 50 INSET OR UNDERMOUNTED**

# **FEATURES**

- 1mm brushed stainless steel
- No tap facility
- 90mm waste outlet for a basket strainer waste
- Suitable for a waste disposer
- Waste and overflow included

# DIMENSIONS

BOWL DEPTH: 200MM MIN. BASE UNIT: 600MM INSET CUT-OUT SIZE: 524 X 424MM

440mm NOTE: For cut-out shape go to www.caple.co.uk for template