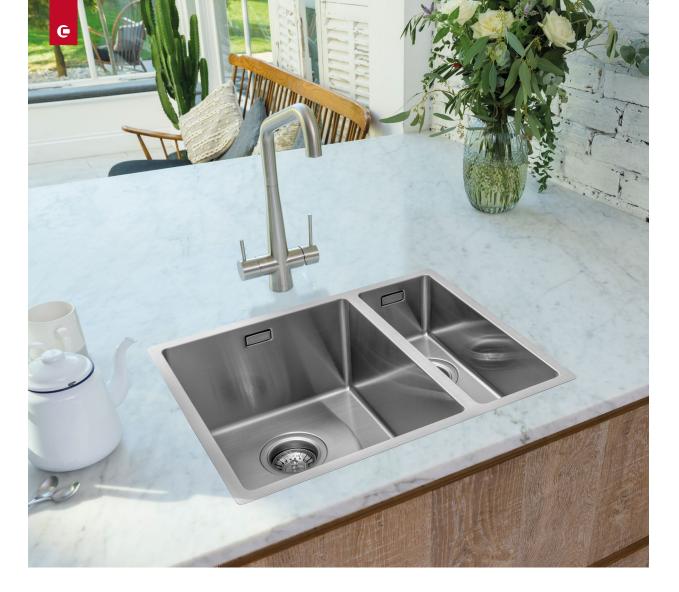

#### CAPLE PURITI

Caple Puriti taps deliver regular hot and cold water with the added benefit of fresh filtered water, which is either dispensed using a third lever or fully integrated into the standard design. The filtration system is hidden from sight in the kitchen unit, and by turning the filtration tap, your normal cold water supply is diverted via the Caple filter to the tap and in to your glass.