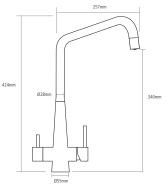

H AVAILABLE

Stainless Steel

#### TAP FEATURES

- Solid stainless steel
- Monobloc design
- Minimum 0.5 bar pressure required
- Quarter turn ceramic valve lever for
- filtered water
- Single lever ceramic valve for hot and cold water
- Single flow for hot and cold water
- Water filter kit included
- Separate filtered supply [filter included]

# Features

#### CAPLE PURITI

Caple Puriti taps deliver regular hot and cold water with the added benefit of fresh filtered water, which is either dispensed using a third lever or fully integrated into the standard design. The filtration system is hidden from sight in the kitchen unit, and by turning the filtration tap, your normal cold water supply is diverted via the Caple filter to the tap and in to your glass.

### $\leftrightarrow$ dimensions



Worktop cut out 35mm required