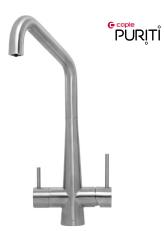

## HARLO QUAD PURITI

#### PRODUCT CODE HARQPUR/SS

#### TAP FEATURES

- Solid stainless steel
- Monobloc design
- Minimum 0.5 bar pressure required
- Quarter turn ceramic valve lever for
- filtered water
- Single lever ceramic valve for hot and cold water
- Single flow for hot and cold water
- Water filter kit included
- Separate filtered supply [filter included]