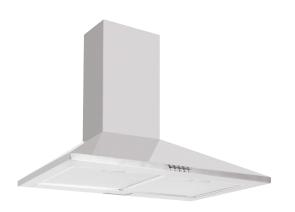

# WALL CHIMNEY HOOD

## PRODUCT CODE

CCH701

## FINISH AVAILABLE

Stainless steel

## **FEATURES**

- Push button controls
- 3 Speeds
- 1 x 2W LED light
- Aluminium grease filters
- Required ducting size 150mm
- Supplied with 2m length of semi-rigid ducting
- Recirculation kit available