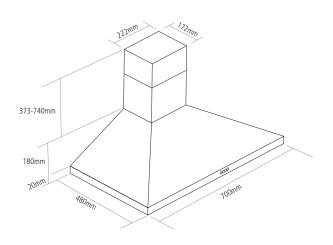

### DIMENSIONS



# WALL CHIMNEY HOOD

## PRODUCT CODE

CCH701

#### DIMENSIONS



w:700mm

#### **PERFORMANCE**



Energy class C
Fluid Dynamic Efficiency E
Light Efficiency A
Grease Absorption C
Annual Consumption
36kWh/yr
Max. Extraction 305m3/h
Max. Noise level 62dB[A]

## FINISH AVAILABLE



Stainless steel

## **FEATURES**

- Push button controls
- 3 Speeds
- 1 x 2W LED light
- Aluminium grease filters
- Required ducting size 150mm
- Supplied with 2m length of semi-rigid ducting
- Recirculation kit available

## OPTIONAL EXTRAS

- Recirculation kit [CAP60CF] Visit caple.co.uk for full range

# Features

### **FUNCTION & POWER**

Simple in design, efficient in performance with a choice of two finishes to suit your kitchen.