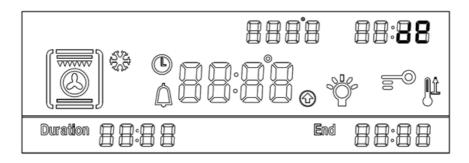

## TO TURN ON DEMO MODE:

Press the ① button to turn the oven on (in standby mode). Press and hold the 🔀 button for 5 seconds. The alarm will beep 3 times, and 🞜 🔁 will appear in the top right of the display to confirm the oven has entered demo mode.

## TO TURN OFF DEMO MODE:

Press the  $\bigcirc$  button to enter standby mode, then press and hold the  $\triangleright$  button for 5 seconds. The alarm will beep 3 times, and the  $\bigcirc$  will disappear from the display to confirm the system has exited Demo mode, and is ready for normal use.