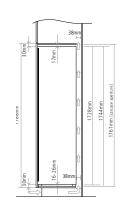

eel back panel
- Air ventilation through plinth grille
- Supplied with stainless steel universal plinth grille w:525mm

#### CAPACITY

- 8.69 Cu ft/246 Litre total net capacity
- 10.14 Cu ft/287 Litre total gross capacity
- Stores max. 89 Bordeaux style wine bottles 750ml [29 bottles on upper zone, 25 bottles on middle zone and 35 bottles on lower zone] Bottle stacking diagrams available at caple.co.uk

## **OPTIONAL EXTRAS**

- 6 Wine labels and holders [WINELABEL]
- Furniture doors [SSDOOR177] Visit caple.co.uk for full range

# **Features**

# **TELESCOPIC SHELVES**

The easy-slide beech shelves are non-scratch so they won't damage bottle labels. If champagne is your drink of choice, the slatted design allows you to store larger bottles so you're prepared for any special occasion.