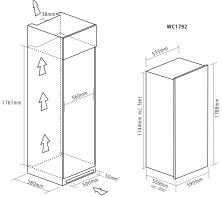

s steel back panel
- Air ventilation through plinth grille
- Supplied with stainless steel universal plinth grille w:525mm

#### CAPACITY

- 8.69 Cu ft/246 Litre total net capacity
- 10.14 Cu ft/287 Litre total gross capacity
- Stores max. 89 Bordeaux style wine bottles 750ml [29 bottles on upper zone, 25 bottles on middle zone and 35 bottles on lower zone] Bottle stacking diagrams available at caple.co.uk

## **OPTIONAL EXTRAS**

- 6 Wine labels and holders [WINELABEL]
- Furniture doors [SSDOOR177] Visit caple.co.uk for full range

# **Features**

# **TELESCOPIC SHELVES**

The easy-slide beech shelves are non-scratch so they won't damage bottle labels. If champagne is your drink of choice, the slatted design allows you to store larger bottles so you're prepared for any special occasion.