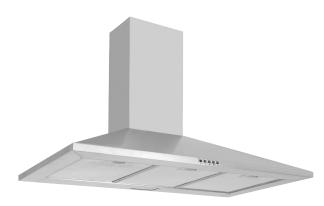

# WALL CHIMNEY HOOD

## PRODUCT CODE

CCH901SS

# FINISH AVAILABLE

Stainless steel [shown]

Black

## **FUNCTION & POWER**

Simple in design, efficient in performance with a choice of two finishes to suit your kitchen.

### FEATURES

- Push button controls
- 3 Speeds
- 1 x 2W LED light
- Aluminium grease filters
- Required ducting size 150mm
- Supplied with 2m length of semi-rigid ducting
- Recirculation kit available