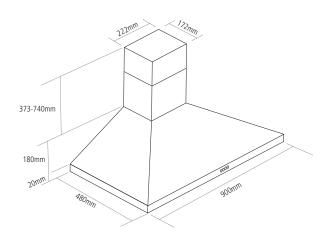

# WALL CHIMNEY HOOD

## PRODUCT CODE

CCH901SS

# DIMENSIONS

→ w:900mm

### PERFORMANCE

e Energy class C Fluid Dynamic Efficiency E Light Efficiency A Grease Absorption C Annual Consumption 37kWh/yr Max. extraction 305m3/h Max. noise level 62dB[A]

# FINISH AVAILABLE

Stainless steel [shown]

Black

# Features

## **FUNCTION & POWER**

Simple in design, efficient in performance with a choice of two finishes to suit your kitchen.



### FEATURES

- Push button controls
- 3 Speeds
- 1 x 2W LED light
- Aluminium grease filters
- Required ducting size 150mm
- Supplied with 2m length of semi-rigid ducting
- Recirculation kit available

### OPTIONAL EXTRAS

- Recirculation kit [CAP60CF] Visit caple.co.uk for full range

### DIMENSIONS