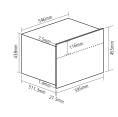

# SENSE BUILT-IN COMBINATION STEAM OVENS



#### DIMENSIONS





## Features

#### **EASY CLEAN STAINLESS STEEL INTERIOR**

The beautiful stainless steel interior means the cavity can simply be wiped clean after every use.

#### PRODUCT CODE

s SO110

#### DIMENSIONS



h:450mm

#### PERFORMANCE



Energy class A

#### FINISH AVAILABLE



Black glass with stainless steel trim

#### **FUNCTIONS**

### 10 Functions

- Light
- Defrost
- Fan heat
- Full grill
- Turbo grill
- Steam
- Turbo grill and steam
- Fan heat with steam
- Descale
- Boost [rapid preheat]

#### OVEN FEATURES

- 36 Litre capacity
- Full touch control
- Programmable electronic timer
- Electronic clock
- Chrome shelf racks with 4 positions
- Internal light
- Double glazed removable door
- Descaling programme
- Steam cooking 40 100°C

#### DESIGN

- Stainless steel square bar handle
- Sta