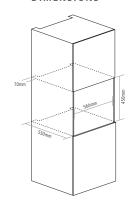

# SENSE BUILT-IN COMBINATION STEAM OVENS



#### DIMENSIONS





## Features

#### **EASY CLEAN STAINLESS STEEL INTERIOR**

The beautiful stainless steel interior means the cavity can simply be wiped clean after every use.

#### PRODUCT CODE

s SO110

#### DIMENSIONS



h:450mm

#### PERFORMANCE



Energy class A

#### FINISH AVAILABLE



Black glass with stainless steel trim

#### **FUNCTIONS**

### 10 Functions

- Light
- Defrost
- Fan heat
- Full grill
- Turbo grill
- Steam
- Turbo grill and steam
- Fan heat with steam
- Descale
- Boost [rapid preheat]

#### OVEN FEATURES

- 36 Litre capacity
- Full touch control
- Programmable electronic timer
- Electronic clock
- Chrome shelf racks with 4 positions
- Internal light
- Double glazed removable door
- Descaling programme
- Steam cooking 40 100°C

#### DESIGN

- Stainless steel square bar handle
- S