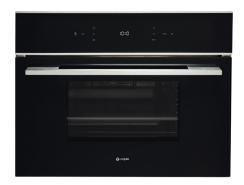

#### PRODUCT CODE

s SO110

#### FINISH AVAILABLE

Black glass with stainless steel trim

#### DESIGN

- Stainless steel square bar handle
- Stainless steel interior
- White display