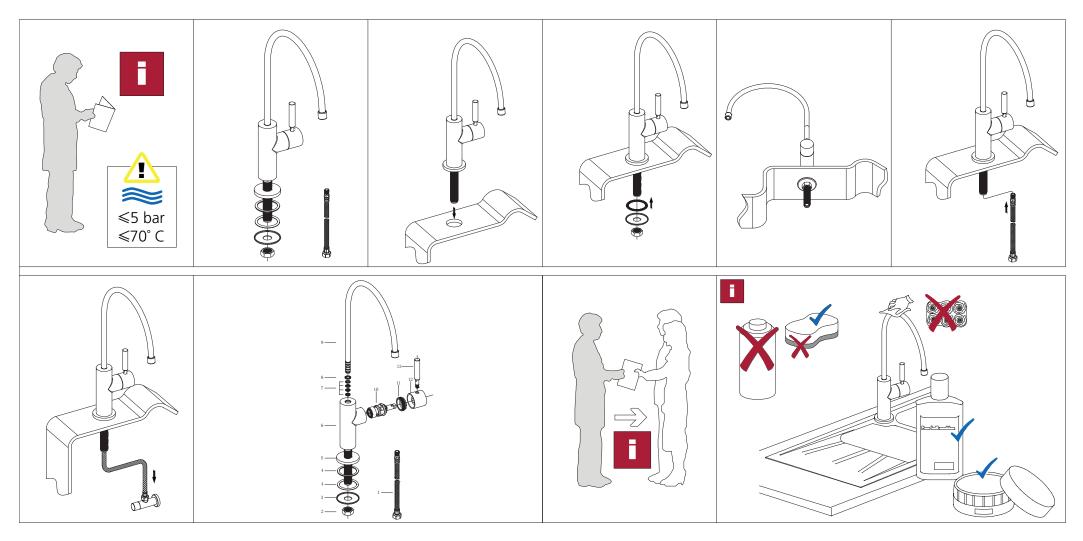

## **INSTALLATION GUIDE**

### PRE INSTALLATION CHECKS

- Water pressure requirements: minimum required pressure varies dependent on model, maximum pressure 5 bar.
- Always seek advice from a qualified installer to ensure your installation and water supply to your taps comply with the water regulation (WRAS) requirements and good plumbing practice.
- Supplies of water should be from a common source (mains or tank fed).
- We recommend that a service valve is installed in the supply lines to the tap to enable water isolation if required.

### POST INSTALLATION POINTS

- We suggest when connecting screw connections that PTFE tape is used before the joints are fully tightened.
- Before use correctly check the installation for leaks, and turn the tap on to thoroughly flush any small particles that may have been dislodged during the tap installation.
- THESE INSTRUCTIONS ARE INTENDED AS A GUIDE, IF IN ANY DOUBT ENSURE YOU SEEK ADVICE FROM A CERTIFIED PLUMBER