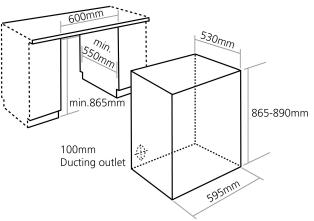

## PRODUCT CODE TDi111

# DIMENSIONS

 $\leftrightarrow$  w:600mm

#### PERFORMANCE

e Energy Class C Est. annual energy consumption 519kWh/yr Average energy by cycle 4.39kWh Max. noise level 62dB

# FINISH AVAILABLE White

#### OPTIONS

6 Sensor drying levels Extra dry Cupboard dry Mid dry Extra iron dry Iron dry Damp dry

## FEATURES

- Vented drying
- 2 Heat settings - 30 minute timed drying with heat
- 30 minute refresh
- Reverse tumble action
- Final cool down tumble
- Easy access fluff filter
- Rear vented only
- Integral extendable 2.4m hose and wall outlet
- Reversible appliance and furniture door

# - Adjustable legs

- CAPACITY
- 7kg drying capacity

#### INSTALLATION

- Electrical connection
- Rated load 2.7kW
- Fuse rating 13A

#### DIMENSIONS