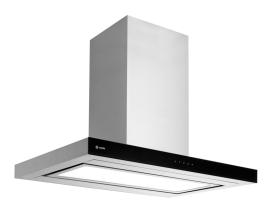

# **ISLAND HOOD**

#### FINISH AVAILABLE

Stainless steel with a black glass front panel