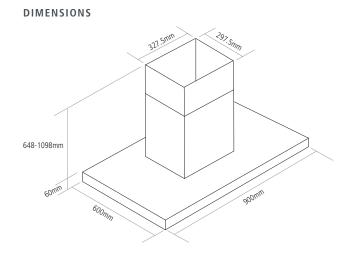

# **ISLAND HOOD**

## PRODUCT CODE

Zi922

### DIMENSIONS

 $\leftrightarrow$  w:900mm

## PERFORMANCE

e Energy class B Fluid dynamic efficiency B Light efficiency A Grease absorption D Annual Consumption 54kWh/yr Max. extraction 581m3/h Max. noise level 66dB[A]

#### FINISH AVAILABLE

Stainless steel with a black glass front panel

#### FEATURES

- Illuminated LED touch controls front and back
- 3 Speeds
- Large LED light panel
- Aluminium grease filters
- Required ducting size 150mm
- Recirculation kit available

#### OPTIONAL EXTRAS

- Recirculation kit [CAP61CF] Visit caple.co.uk for full range