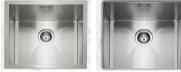

# FITTING OPTIONS

Inset

Undermounted

Bowl depth 200mm

Min. base unit 500mm Cut-out size 450 x 400mm

For cut-out shape go to www.caple.co.uk for template

chopping board

Chrome basket

C M B B 1 1 C H