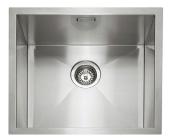

# ZERO 45 **INSET OR UNDERMOUNTED**

PRODUCT CODE ZERO45

## FINISH AVAILABLE

Stainless steel

#### FEATURES

- 1mm brushed stainless steel
- No tap facility
- 90mm waste outlet for a basket strainer waste
- Suitable for a waste disposer
- Waste and overflow included

# FITTING OPTIONS

Inset

Undermounted

Bowl depth 200mm

Min. base unit 500mm Cut-out size 450 x 400mm

For cut-out shape go to www.caple.co.uk for template

chopping board

Chrome basket

C M B B 1 1 C H