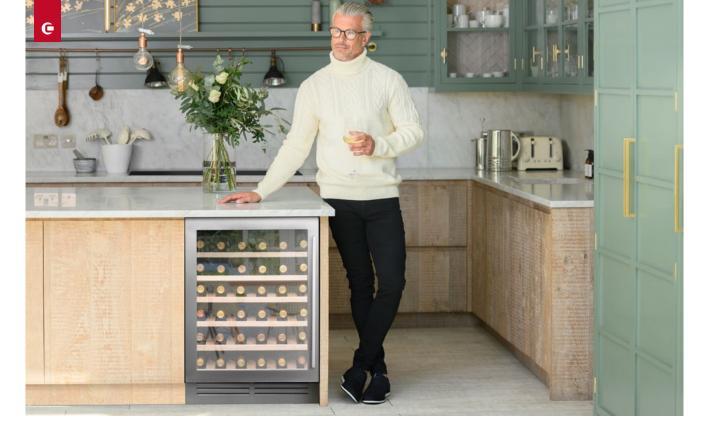

# CLASSIC UNDERCOUNTER SINGLE ZONE WINE CABINET

#### **GENERAL FEATURES**

- One piece stainless steel door
- Shelves can accommodate
   750ml Bordeaux, Burgundy and Champagne bottles
- No-frost compressor cooling technology maintains a consistent temperature
- Single temperature zone stores red, white or sparkling wine
- Touch controls and white LED display
- Converts into a can chiller using optional glass shelving
- UV/heat-free white LED lighting [switchable]
- Vibration free
- Adjustable height to fit 100 - 150mm plinth
- Stainless steel square handle
- Beech shelves
- Fan circulated cool air for even temperature distribution

- Reversible door
- 5 Sliding shelves and 1 base shelf
- 100% CFC/HFC free
- Toughened UV protected glass door
- Humidity control water tank
- Black cabinet interior and exterior
- Recessed for fitting furniture plinth
- Air ventilation through plinth grille
- Supplied with stainless steel universal plinth grille w:525mm