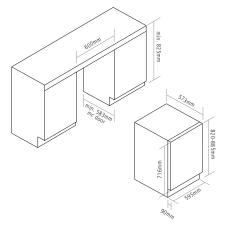

tribution

- Reversible door
- 5 Sliding shelves and 1 base shelf
- 100% CFC/HFC free
- Toughened UV protected glass door
- Humidity control water tank
- Black cabinet interior and exterior
- Recessed for fitting furniture plinth
- Air ventilation through plinth grille
- Supplied with stainless steel universal plinth grille w:525mm

#### CAPACITY

- 5.15 Cu Ft/146 Litre total net capacity
- 5.79 Cu ft/164 Litre total gross capacity
- Stores max. 52 Bordeaux style wine bottles 750ml [8 bottles per sliding shelf, 6 bottles on base shelf, 14 on top shelf] Bottle stacking diagrams available at caple.co.uk

### OPTIONAL EXTRAS

- 6 Wine labels [WINELABEL]
- 3 Frosted glass shelves with black plastic trim [GSHELFPACK/600]
- Filler panel [FP600SS] Visit caple.co.uk for full range

## DIMENSIONS



# **Features**

#### **CHAMPAGNE SHELVES**

The easy-slide beech shelves are non-scratch so they won't damage bottle labels. If Champagne is your drink of choice, the slatted design allows you to store larger bottles so you're prepared for any special occasion.