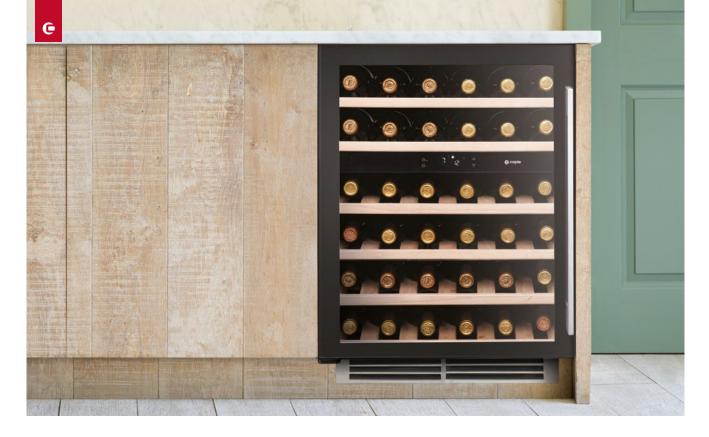

# SENSE UNDERCOUNTER DUAL ZONE WINE CABINET

#### **GENERAL FEATURES**

- Black glass door with gloss black door frame
- Shelves can accommodate
   750ml Bordeaux, Burgundy and Champagne bottles
- No-frost compressor cooling technology maintains a consistent temperature
- Dual stacked temperature zones, independently controlled [upper zone serving, lower zone storage]
- Touch controls and white LED display
- UV/heat-free white LED lighting [switchable]
- Vibration free
- Adjustable height to fit 100 150mm plinth
- Stainless steel square handle
- Beech shelves
- Fan circulated cool air for even temperature distribution
- Reversible door

- Heater raises internal temperature when external temperature drops
- Upper zone has2 sliding shelves
- Lower zone has 3 sliding shelves and 1 base shelf
- 100% CFC/HFC free
- Toughened UV protected glass door
- 2 Humidity control water tanks
- Black cabinet interior and exterior
- Recessed for fitting furniture plinth
- Air ventilation through plinth grille
- Supplied with stainless steel universal plinth grille w:525mm

#### CAPACITY

- 4.73 Cu Ft/134 Litre total net capacity
- 5.79 Cu ft/164 Litre total gross capacity
- Stores max. 46 Bordeaux style wine bottles 750ml [16 upper zone and 30 lower zone] Bottle stacking diagrams available at caple.co.uk

#### **CHAMPAGNE SHELVES**

The easy-slide beech shelves are non-scratch so they won't damage bottle labels. If Champagne is your drink of choice, the slatted design allows you to store larger bottles so you're prepared for any special occasion.