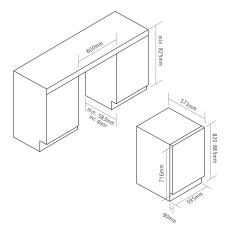

ves
- Lower zone has 3 sliding shelves and 1 base shelf
- 100% CFC/HFC free
- Toughened UV protected glass door
- 2 Humidity control water tanks
- Black cabinet interior and exterior
- Recessed for fitting furniture plinth
- Air ventilation through plinth grille
- Supplied with stainless steel universal plinth grille w:525mm

#### CAPACITY

- 4.73 Cu Ft/134 Litre total net capacity
- 5.79 Cu ft/164 Litre total gross capacity
- Stores max. 46 Bordeaux style wine bottles 750ml [16 upper zone and 30 lower zone] Bottle stacking diagrams available at caple.co.uk

#### OPTIONAL EXTRAS

- 6 Wine labels [WINELABEL]
- Full height stainless steel grille with fixing brackets [GRILL/CLASS601]
- Filler panel [FP600BK]
- Black square handle [HANDLE7BK] Visit caple.co.uk for full range

#### DIMENSIONS



# Features

#### **CHAMPAGNE SHELVES**

The easy-slide beech shelves are non-scratch so they won't damage bottle labels. If Champagne is your drink of choice, the slatted design allows you to store larger bottles so you're prepared for any special occasion.