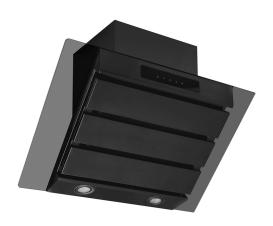

# FINISH AVAILABLE

Stainless steel with glass panels

Black with black glass panels [shown]