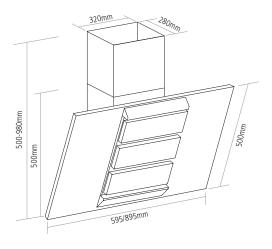

#### DIMENSIONS

#### DIMENSIONS

w:600mm

## OPTIONAL EXTRAS

- Recirculation kit [CAP61CF] Visit caple.co.uk for full range

650mm space for electric hobs and 760mm space for gas hobs required from worktop to the mesh filter behind the centre glass panel. From the lowest point of the hood the distance required is 450mm for electric hobs and 550mm for gas hobs.