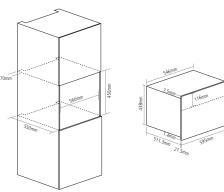

# SENSE BUILT-IN COMBINATION STEAM OVENS



#### DIMENSIONS



# Features

#### EASY CLEAN STAINLESS STEEL INTERIOR

The beautiful stainless steel interior means the cavity can simply be wiped clean after every use.

## PRODUCT CODE

s SO110GM





#### FINISH AVAILABLE

Gunmetal and black glass

# FUNCTIONS

#### 10 Functions

- Light
- Defrost
- Fan heat
- Full grill
- Turbo grill
- Steam
- Turbo grill and steam
- Fan heat with steam
- Descale
- Boost [rapid preheat]

# OVEN FEATURES

- 36 Litre capacity
- Full touch control
- Programmable electronic timer
- Electronic clock
- Chrome shelf racks with 4 positions
- Internal light
- Double glazed removable door
- Descaling programme
- Steam cooking 40 100°C

#### DESIGN

- Black square bar handle
- Stainless steel interior
- White display

#### ACCESSORIES

- 1 Shelf
- 1 Grill pan and handle
- 1 Ste