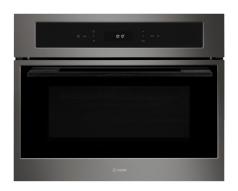

# SENSE BUILT-IN COMBINATION STEAM OVENS

## PRODUCT CODE

s SO110GM

#### FINISH AVAILABLE

Gunmetal and black glass

#### DESIGN

- Black square bar handle
- Stainless steel interior
- White display