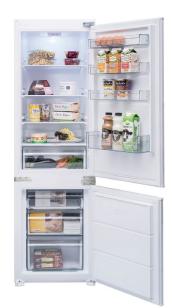

## **FEATURES**

- Top LED light
- Manual controls
- Adjustable thermostat
- Auto defrost [Fridge]
- Humidity controlled drawer
- 100% CFC/HFC free
- Reversible door
- Sliding door installation

#### STORAGE

- 4 Door storage compartments
- 1 Drawer compartments [with humidity controls for fruit and vegetable storage]
- 3 Removable glass shelves, 1 Crisper cover shelf
- 3 Freezer drawers
- 1 Egg tray
- 1 Ice tray
- 1 Plastic ice scraper

## CAPACITY

- 251 Litre total net capacity
- 256 Litre total gross capacity
- 181 Litre fridge net capacity
- 70 Litre freezer net capacity