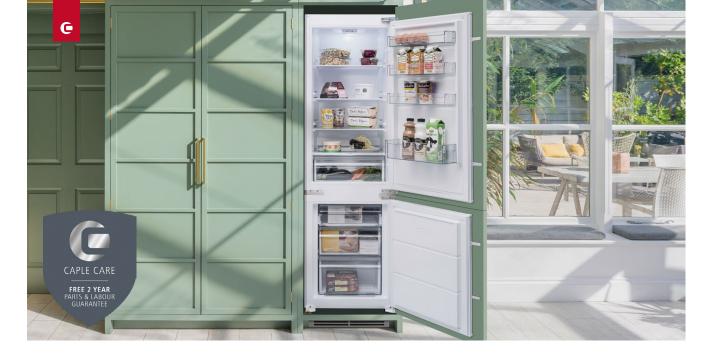

## FINISH AVAILABLE

White

## **FEATURES**

- Top LED light
- Manual controls
- Adjustable thermostat
- Auto defrost [Fridge]
- Humidity controlled drawer
- 100% CFC/HFC free
- Reversible door
- Sliding door installation

#### STORAGE

- 4 Door storage compartments
- 1 Drawer compartments [with humidity controls for fruit and vegetable storage]
- 3 Removable glass shelves, 1 Crisper cover shelf
- 3 Freezer drawers
- 1 Egg tray
- 1 Ice tray
- 1 Plastic ice scraper