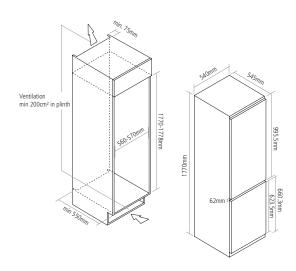

NCE



Energy class A+
Energy consumption
269kWh/yr
Max. noise level 38dB[A]
4kg/24hrs freezing capacity

## FINISH AVAILABLE

White

## **FEATURES**

- Top LED light
- Manual controls
- Adjustable thermostat
- Auto defrost [Fridge]
- Humidity controlled drawer
- 100% CFC/HFC free
- Reversible door
- Sliding door installation

#### **DESIGN**

- Transparent plastic drawers and compartments

#### STORAGE

- 4 Door storage compartments
- 1 Drawer compartments [with humidity controls for fruit and vegetable storage]
- 3 Removable glass shelves, 1 Crisper cover shelf
- 3 Freezer drawers
- 1 Egg tray
- 1 Ice tray
- 1 Plastic ice scraper

## CAPACITY

- 251 Litre total net capacity
- 256 Litre total gross capacity
- 181 Litre fridge net capacity
- 70 Litre freezer net capacity

#### DIMENSIONS