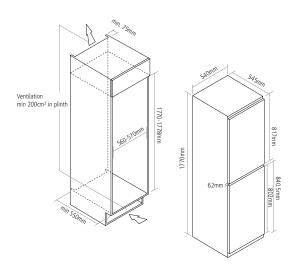

*FEATURES**

- Top LED strip light
- Electronic controls
- Adjustable thermostat
- Auto defrost [Fridge]
- Frost free [Freezer]
- Super cooling and freezing mode
- Caple cool air-flow system
- Caple fresh
- Humidity controlled drawer
- Adjustable door balcony
- 100% CFC/HFC free
- Reversible door
- Sliding door installation

#### **DESIGN**

- Deluxe steel trimmed interior
- Transparent plastic drawers and compartments

## STORAGE

- 3 Door storage compartments
- 1 Drawer compartments [with humidity controls for fruit and vegetable storage]
- 3 Removable glass shelves, 1 Crisper cover shelf
- 4 Freezer drawers
- 1 Egg tray
- 1 Ice tray

# CAPACITY

- 233 Litre total net capacity
- 249 Litre total gross capacity
- 147 Litre fridge net capacity
- 86 Litre freezer net capacity

# DIMENSIONS



# Features

### **FROST-FREE**

No more laborious defrosting with a scraper. Our frost-free system works by heating up an element for a short time, which melts the ice and prevents build-up. Keeping a freezer ice-free means food stays fresher for longer. Freezing food is also much quicker, preserving as many nutrients as possible and freeing up much needed storage space.

# **GLASS SHELVES**

Some of which have a deluxe steel trims to catch any spills.