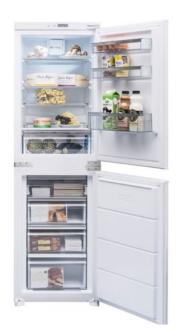

#### **FEATURES**

- Top LED strip light
- Electronic controls
- Adjustable thermostat
- Auto defrost [Fridge]
- Frost free [Freezer]
- Super cooling and freezing mode
- Caple cool air-flow system
- Caple fresh
- Humidity controlled drawer
- Adjustable door balcony
- 100% CFC/HFC free
- Reversible door
- Sliding door installation

#### **DESIGN**

- Deluxe steel trimmed interior
- Transparent plastic drawers and compartments

## STORAGE

- 3 Door storage compartments
- 1 Drawer compartments [with humidity controls for fruit and vegetable storage]
- 3 Removable glass shelves, 1 Crisper cover shelf
- 4 Freezer drawers
- 1 Egg tray
- 1 Ice tray

# CAPACITY

- 233 Litre total net capacity
- 249 Litre total gross capacity
- 147 Litre fridge net capacity
- 86 Litre freezer net capacity