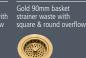

BASKET STRAINER WASTE OPTIONS

Antique brass 90mm basket strainer waste with square & round overflow

BSW/GD

BSW/BC

Universal wooden

chopping board

BSW/GM Gunmetal 90mm b