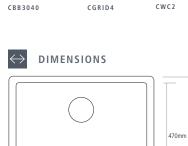

# PLUMBING OPTIONS

- Stainless steel waste BSW/OF/SS3
- Plumbing kit CPK100

535mm 597mm

Stainless steel

sink grid

531mm

Basket strainer waste

decorative cover

OVERALL SINK DEPTH: 220MM MIN. BASE UNIT: 600MM

Features

perfect fit.

**CERAMIC SINKS** 

Each ceramic sink is hand finished, so no

two sinks are ever alike - sizes may vary by plus-or-minus 2%. We recommend measuring the actual sink before fitting to ensure the