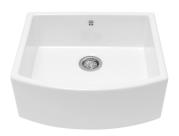

# **PEMBERLEY SIT-ON**

## FINISH AVAILABLE

White

#### FEATURES

- No tap facility
- 90mm waste outlet for a basket strainer waste
- Suitable for a waste disposer
- Hygiene finish
- Includes chrome overflow waste to be ordered separately