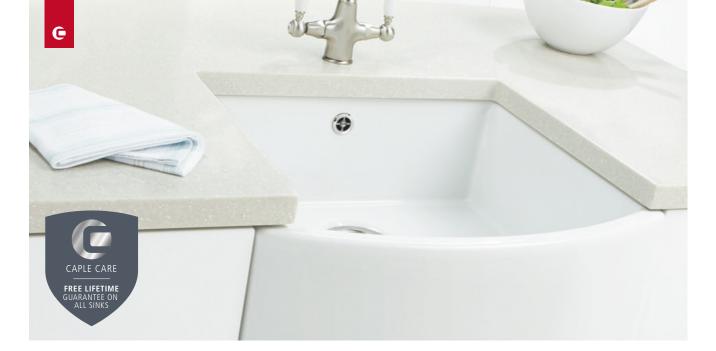

# **PEMBERLEY SIT-ON**

OVERALL SINK DEPTH: 220MM MIN. BASE UNIT: 600MM

Features

perfect fit.

**CERAMIC SINKS** 

Each ceramic sink is hand finished, so no

two sinks are ever alike - sizes may vary by plus-or-minus 2%. We recommend measuring the actual sink before fitting to ensure the