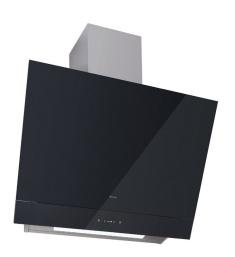

# MOTUS TOUCH WALL CHIMNEY HOODS

### PRODUCT CODE

MOT912

### FINISH AVAILABLE

Black glass with Stainless steel