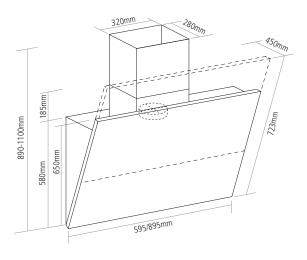

#### **DIMENSIONS**



# MOTUS TOUCH WALL CHIMNEY HOODS

### PRODUCT CODE

MOT912

#### DIMENSIONS



### PERFORMANCE

e Energy class A+ Fluid Dynamic Efficiency A Light Efficiency B Grease Absorption D Annual Consumption 46kWh/yr

Max. extraction 757m3/h Max. noise level 62dB[A]

### FINISH AVAILABLE



Black glass with Stainless steel

# FEATURES

- Supplied with optional stainless steel flue
- Full touch controls with electronic display
- Mechanical automatic opening [dependent on speed setting]
- Perimetrical extraction for reduced noise and increased pressure resulting in improved motor performance
- 4 Speeds [inc. Boost setting]
- 10W LED strip light
- Auto timer, switch-off after 10mins
- Aluminium washable grease filters
- Required ducting size 150mm
- Recirculation kit available

## **OPTIONAL EXTRAS*