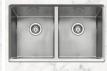

## MODE 3434 INSET OR UNDERMOUNTED

# **FEATURES**

- 1mm brushed stainless steel
- No tap facility
- 2 90mm waste outlets for basket strainer wastes
- Suitable for a waste disposer
- Wastes, overflows and plumbing kit included

# DIMENSIONS

BOWL DEPTH: 200MM MIN. BASE UNIT: 800MM INSET CUT-OUT SIZE: 734 X 424MM

NOTE: For cut-out shape go to www.caple.co.uk for template