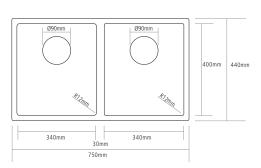

# DIMENSIONS

BOWL DEPTH: 200MM MIN. BASE UNIT: 800MM INSET CUT-OUT SIZE: 734 X 424MM

NOTE: For cut-out shape go to www.caple.co.uk for template