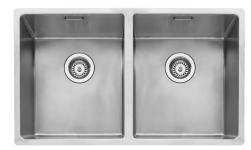

## MODE 3434 INSET OR UNDERMOUNTED

# **FEATURES**

- 1mm brushed stainless steel
- No tap facility
- 2 90mm waste outlets for basket strainer wastes
- Suitable for a waste disposer
- Wastes, overflows and plumbing kit included

# DIMENSIONS

BOWL DEPTH: 200MM MIN. BASE UNIT: 800MM INSET CUT-OUT SIZE: 734 X 424MM

NOTE: For cut-out shape go to www.caple.co.uk for template