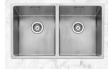

## MODE 3434 INSET OR UNDERMOUNTED

# **FEATURES**

- 1mm brushed stainless steel
- No tap facility
- 2 90mm waste outlets for basket strainer wastes
- Suitable for a waste disposer
- Wastes, overflows and plumbing kit included

# DIMENSIONS

BOWL DEPTH: 200MM MIN. BASE UNIT: 800MM INSET CUT-OUT SIZE: 734 X 424MM

NOTE: For cut-out shape go to www.caple.co.uk for template