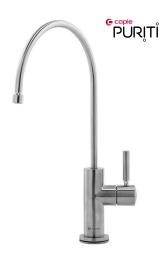

# LAYTON PURITI

# PRODUCT CODE

LAYPUR2/SS

#### FINISH AVAILABLE

Stainless Steel

# TAP FEATURES

- Single lever design
- Minimum 0.5 bar pressure required
- Quarter turn ceramic valve
- Single flow for hot and cold water
- Separate filtered supply [filter included]

# CAPLE PURITI

Caple Puriti taps deliver regular hot and cold water with the added benefit of fresh filtered water, which is either dispensed using a third lever or fully integrated into the standard design. The filtration system is hidden from sight in the kitchen unit, and by turning the filtration tap, your normal cold water supply is diverted via the Caple filter to the tap and in to your glass.