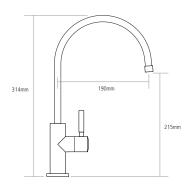

RODUCT CODE

LAYPUR2/SS

#### FINISH AVAILABLE



Stainless Steel

# TAP FEATURES

- Single lever design
- Minimum 0.5 bar pressure required
- Quarter turn ceramic valve
- Single flow for hot and cold water
- Separate filtered supply [filter included]

#### OPTIONAL EXTRAS

- PURITI1 Replacement filter Available to buy online www.caple.co.uk

# Features

# CAPLE PURITI

Caple Puriti taps deliver regular hot and cold water with the added benefit of fresh filtered water, which is either dispensed using a third lever or fully integrated into the standard design. The filtration system is hidden from sight in the kitchen unit, and by turning the filtration tap, your normal cold water supply is diverted via the Caple filter to the tap and in to your glass.

# $\leftrightarrow$

#### DIMENSIONS



Worktop cut out 20mm required