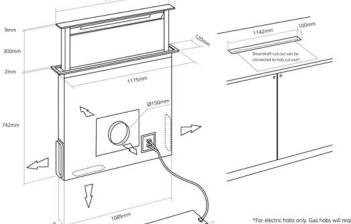

#### **DIMENSIONS**

w:1175mm

# INSTALLATION

- The electrics box must be located at least 650mm from the hob