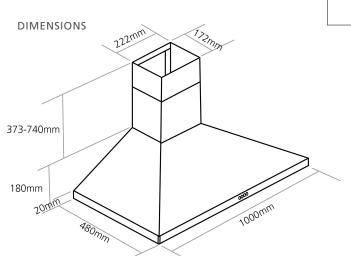

#### PRODUCT CODE CCH100

# DIMENSIONS

### PERFORMANCE

e Energy Class D Fluid Dynamic Efficiency E Light Efficiency G Grease Absorption D Annual Consumption 74kWh/yr Max. extraction 299m<sup>3</sup>/h Max. noise level 63dB[A]

## FINISH AVAILABLE



- FEATURES - Push button controls
- 3 Speeds
- 2 x 28W eco halogen lights
- Aluminium grease filters
- Required ducting size 150mm
- Supplied with 2m length of semi-rigid ducting
- Recirculation kit available

### OPTIONAL EXTRAS

- Recirculation kit [CAP60CF]
- Visit caple.co.uk for full range

# Features

# FUNCTION & POWER

Simple in design, efficient in performance with a choice of 2 finishes to suit your kitchen.