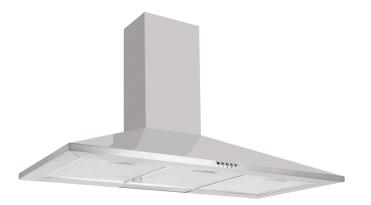

#### PRODUCT CODE CCH100

## FINISH AVAILABLE

- FEATURES - Push button controls
- 3 Speeds
- 2 x 28W eco halogen lights
- Aluminium grease filters
- Required ducting size 150mm
- Supplied with 2m length of semi-rigid ducting
- Recirculation kit available

# FUNCTION & POWER

Simple in design, efficient in performance with a choice of 2 finishes to suit your kitchen.