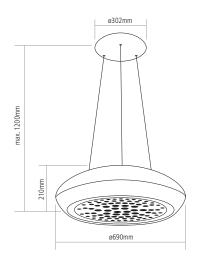

# **CERAMIC ISLAND HOOD**

## PRODUCT CODE

CR700SL

#### DIMENSIONS



w:690mm

#### PERFORMANCE



Max. Extraction 550m3/h Max. Noise level 65dB[A]

#### FINISH AVAILABLE



Silver

#### **FEATURES**

- Handmade ceramic body with Stainless steel filter
- Remote control
- 4 Speeds
- 20W LED light
- Auto timer, switch-off after 10mins
- Stainless steel washable grease filter
- Recirculation only installation [supplied with washable recirculation kit]

### OPTIONAL EXTRAS

 Replacement washable recirculation kit [CAP58CF]
Visit caple.co.uk for full range

#### DIMENSIONS



# Features

# REMOTE CONTROL INCLUDED