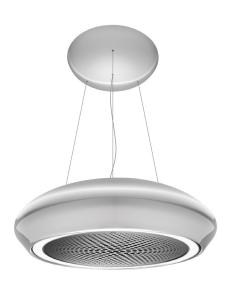

# **CERAMIC ISLAND HOOD**

## PRODUCT CODE

CR700SL

#### FINISH AVAILABLE

Silver

#### **FEATURES**

- Handmade ceramic body with Stainless steel filter
- Remote control
- 4 Speeds
- 20W LED light
- Auto timer, switch-off after 10mins
- Stainless steel washable grease filter
- Recirculation only installation [supplied with washable recirculation kit]