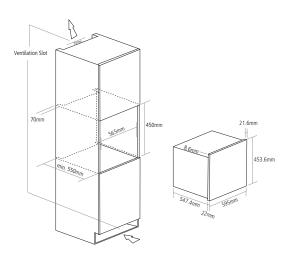

# SENSE BUILT-IN **COMBINATION MICROWAVE**



## **DIMENSIONS**



# **Features**

### TURNTABLE FREE DESIGN

Caple microwaves have been exquisitely designed to look the part. Some models have 40L capacity, removable dishwasher friendly glass base and a turntable free design. This means you can fit large dishes into the cavity.

## PRODUCT CODE



## DIMENSIONS



h:450mm

### FINISH AVAILABLE



Black glass with Stainless steel trim

# **FUNCTIONS**

# 10 Functions

- Light
- Microwave [10 power levels]
- Auto Defrost
- Turbo Grill
- Fan heat
- Turbo conventional
- Microwave and fan heat
- Microwave and turbo grill
- Microwave and conventional heat
- Auto cooking

## **FEATURES**

- 40 Litre capacity
- Full touch control
- Programmable electronic timer
- Electronic clock
- Turntable free design
- Chrome shelf rack with 3 positions
- Internal light
- Do