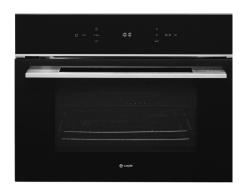

# SENSE BUILT-IN **COMBINATION MICROWAVE**

### FINISH AVAILABLE

Black glass with Stainless steel trim

#### **DESIGN**

- Stainless steel square bar handle
- Stainless steel interior
- White LED display