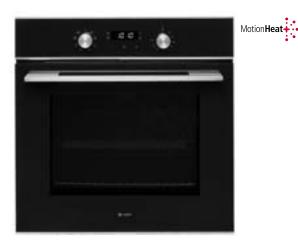

## OVEN FEATURES

- MotionHeat+ technology
- 67 Litre capacity
- Touch control programmable electronic timer
- Metal dial controls
- Self-cleaning catalytic liners [back and sides]
- Easy to clean enamel interior
- Two internal lights
- Closed door grilling
- Easy to remove chrome shelf racks
- Double glazed door
- Full width inner door glass
- Tangential cooling fan

### DESIGN

- Square bar handle
- White LED display