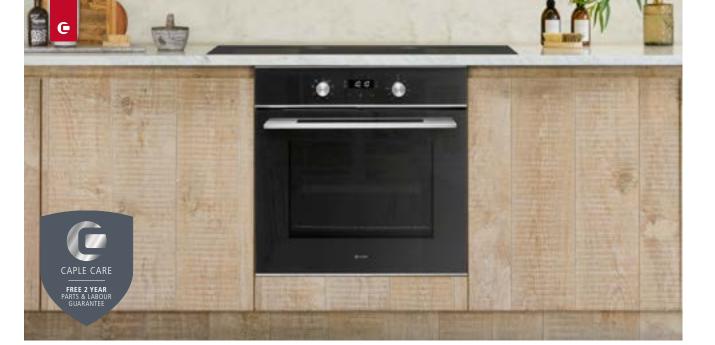

# SENSE ELECTRIC SINGLE OVEN

### FINISH AVAILABLE

Black glass with stainless steel trim

### DESIGN

- Square bar handle
- White LED display