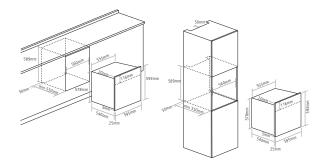

# SENSE ELECTRIC SINGLE OVEN



#### DIMENSIONS



# PRODUCT CODE







### FINISH AVAILABLE

Black glass with stainless steel trim

# FUNCTIONS

- 8 Functions
- Light
- Conventional heat
- Fan heat
- Full grill
- Eco grill
- Turbo grill
- Turbo base heat
- Defrost

## OVEN FEATURES

- MotionHeat+ technology
- 67 Litre capacity
- Touch control programmable electronic timer
- Metal dial controls
- Self-cleaning catalytic liners [back and sides]
- Easy to clean enamel interior
- Two internal lights
- Closed door grilling
- Easy to remove chrome shelf racks
- Double glazed door
- Full width inner door glass
- Tangential cooling fan

### DESIGN

- Square bar handle
- White LED display

#### ACCESSORIES

- 2 Safety-stop shelves
- 1 Grill pan with handle 2 sets of full extension
- telescopic runners

#### OPTIONAL EXTRAS

- 1 Wire shelf [SHEL