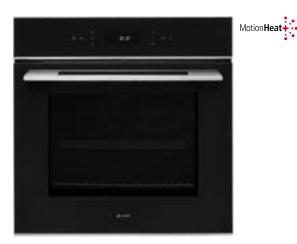

### **OVEN FEATURES**

- MotionHeat+ technology
- 67 Litre capacity
- Full touch control
- Programmable electronic timer
- Self-cleaning catalytic liners [back and sides]
- Easy clean enamel interior
- Two internal lights
- Closed door grilling
- Easy to remove chrome shelf racks
- Double glazed door
- Full width inner door glass
- Tangential cooling fan

# DESIGN

- Square bar handle
- White LED display