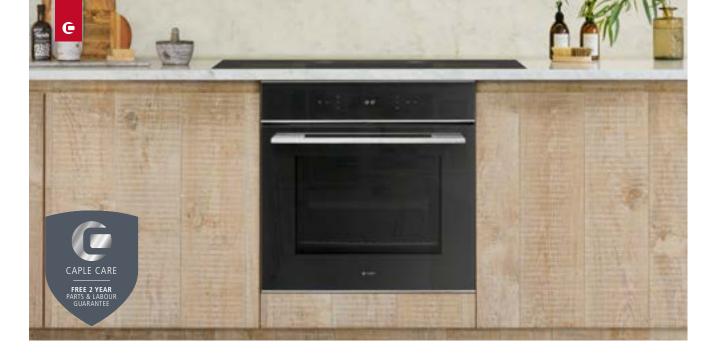

# SENSE ELECTRIC SINGLE OVEN

# FINISH AVAILABLE

Black glass with stainless steel trim

# DESIGN

- Square bar handle
- White LED display