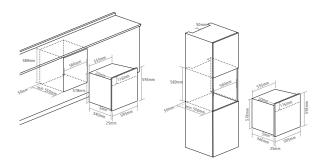

# SENSE ELECTRIC SINGLE OVEN



### DIMENSIONS



### PRODUCT CODE





w:600mm

# PERFORMANCE



e Energy class A

# FINISH AVAILABLE



Black glass with stainless steel trim

# **FUNCTIONS**

# 10 Functions

- Light
- Base heat
- Conventional heat
- Fan heat
- Turbo conventional heat
- Full grill
- Eco grill
- Turbo grill
- Defrost
- Boost [rapid preheat]

### **OVEN FEATURES**

- MotionHeat+ technology
- 67 Litre capacity
- Full touch control
- Programmable electronic timer
- Self-cleaning catalytic liners [back and sides]
- Easy clean enamel interior
- Two internal lights
- Closed door grilling
- Easy to remove chrome shelf racks
- Double glazed door
- Full width inner door glass
- Tangential cooling fan

# DESIGN

- Square bar handle
- White LED display

### **ACCESSORIES**

- 2 Safety-stop shelves
- 1 Grill pan with handle
- 2 set