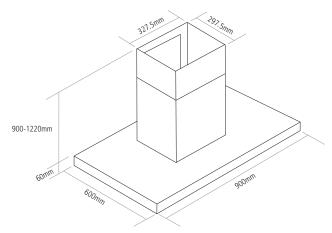

## ISLAND HOOD

## PRODUCT CODE

BXi911

## **DIM**ENSIONS



#### **PERFORMANCE**



Energy class D Fluid dynamic efficiency D Light efficiency D Grease absorption  ${\sf D}$ Annual Consumption 96kWh/yr

Max. extraction 605m3/h Max. noise level 69dB[A]

# **FEATURES**

- Touch controls
- 3 Speeds
- 4 x 1.5W high intensity LED lights
- Aluminium grease filters
- Required ducting size 150mm
- Supplied with 2m length of semi-rigid ducting
- Recirculation kit available

## **OPTIONAL EXTRAS**

- Recirculation kit [CAP61CF] Visit caple.co.uk for full range

# FINISH AVAILABLE



Stainless steel

#### **DIMENSIONS**