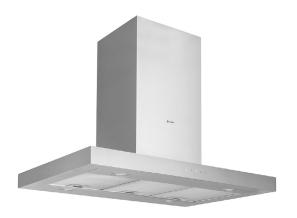

## ISLAND HOOD

## PRODUCT CODE

BXi911

## **DIM**ENSIONS



#### **PERFORMANCE**



Energy class D Fluid dynamic efficiency D Light efficiency D Grease absorption  ${\sf D}$ Annual Consumption 96kWh/yr

Max. extraction 605m3/h Max. noise level 69dB[A]

# **FEATURES**

- Touch controls
- 3 Speeds
- 4 x 1.5W high intensity LED lights
- Aluminium grease filters
- Required ducting size 150mm
- Supplied with 2m length of semi-rigid ducting
- Recirculation kit available

## **OPTIONAL EXTRAS**

- Recirculation kit [CAP61CF] Visit caple.co.uk for full range

# FINISH AVAILABLE



Stainless steel

#### **DIMENSIONS**