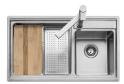

#### **FEATURES**

- 1.0mm stainless steel
- 1 tap hole
- 90mm waste kit, overflow and plumbing kit included
- Colander and chopping board for bowl ledge included
- Suitable for a waste disposer

#### ACCESSORY OPTIONS

Stainless steel colander and beech chopping board

## ACCESSORIES

Each sink includes a steel colander and a wooden chopping board designed to fit the bowl perfectly.

Stainless steel colander and beech chopping board