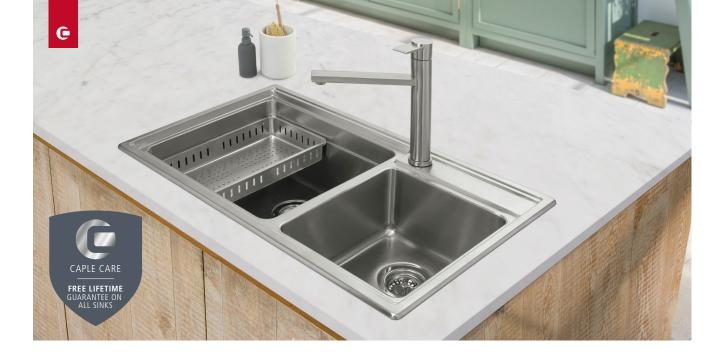

## AXLE 175 INSET

#### PRODUCT CODE

AXL175

## FINISH AVAILABLE

Stainless steel

#### **FEATURES**

- 1.0mm stainless steel
- 1 tap hole
- 90mm waste kit, overflow and plumbing kit included
- Colander and chopping board for bowl ledge included
- Suitable for a waste disposer

#### ACCESSORY OPTIONS

Stainless steel colander and beech chopping board

## DIMENSIONS

MAIN BOWL DEPTH: 220MM

SMALL BOWL DEPTH: 185MM

MIN. BASE UNIT: 900MM

CUT-OUT SIZE: 480 X 840MM