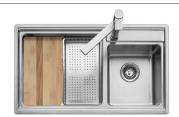

#### ACCESSORY OPTIONS

Stainless steel colander and beech chopping board

## ACCESSORIES

Each sink includes a steel colander and a wooden chopping board designed to fit the bowl perfectly.

Stainless steel colander and beech chopping board