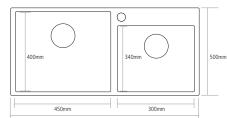

## DIMENSIONS

MAIN BOWL DEPTH: 220MM

SMALL BOWL DEPTH: 185MM

MIN. BASE UNIT: 900MM

CUT-OUT SIZE: 480 X 840MM