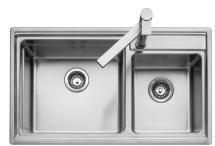

## AXLE 175 INSET

#### PRODUCT CODE

AXL175

## FINISH AVAILABLE

Stainless steel

#### **FEATURES**

- 1.0mm stainless steel
- 1 tap hole
- 90mm waste kit, overflow and plumbing kit included
- Colander and chopping board for bowl ledge included
- Suitable for a waste disposer