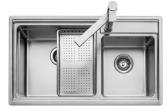

## AXLE 175 INSET

#### PRODUCT CODE

AXL175

## FINISH AVAILABLE

Stainless steel

#### **FEATURES**

- 1.0mm stainless steel
- 1 tap hole
- 90mm waste kit, overflow and plumbing kit included
- Colander and chopping board for bowl ledge included
- Suitable for a waste disposer

## DIMENSIONS

MAIN BOWL DEPTH: 220MM

SMALL BOWL DEPTH: 185MM

MIN. BASE UNIT: 900MM

CUT-OUT SIZE: 480 X 840MM