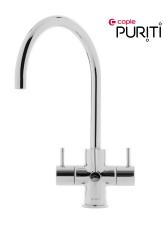

## **ARDOR PURITI**

## PRODUCT CODE

ARDPUR/CH

#### FINISH AVAILABLE

Polished Chrome

### TAP FEATURES

- Monobloc design
- Minimum 0.3 bar pressure required
- Quarter turn ceramic valve
- Single flow for hot and cold water
- Separate filtered supply [filter included]