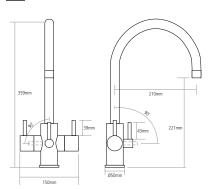

## PRODUCT CODE

ARDPUR/CH

#### FINISH AVAILABLE



Polished Chrome

### TAP FEATURES

- Monobloc design
- Minimum 0.3 bar pressure required
- Quarter turn ceramic valve
- Single flow for hot and cold water
- Separate filtered supply [filter included]

## OPTIONAL EXTRAS

- PURITI1 Replacement filter Available to buy online www.caple.co.uk

# Features

## CAPLE PURITI

Caple Puriti taps deliver regular hot and cold water with the added benefit of fresh filtered water, which is either dispensed using a third lever or fully integrated into the standard design. The filtration system is hidden from sight in the kitchen unit, and by turning the filtration tap, your normal cold water supply is diverted via the Caple filter to the tap and in to your glass.

## $\leftrightarrow$

## DIMENSIONS



Worktop cut out 35mm required