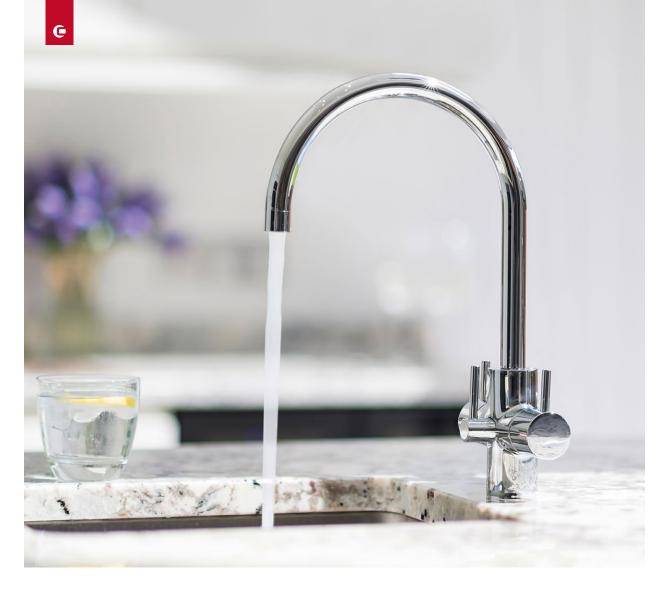

## **ARDOR PURITI**

### TAP FEATURES

- Monobloc design
- Minimum 0.3 bar pressure required
- Quarter turn ceramic valve
- Single flow for hot and cold water
- Separate filtered supply [filter included]

## CAPLE PURITI

Caple Puriti taps deliver regular hot and cold water with the added benefit of fresh filtered water, which is either dispensed using a third lever or fully integrated into the standard design. The filtration system is hidden from sight in the kitchen unit, and by turning the filtration tap, your normal cold water supply is diverted via the Caple filter to the tap and in to your glass.