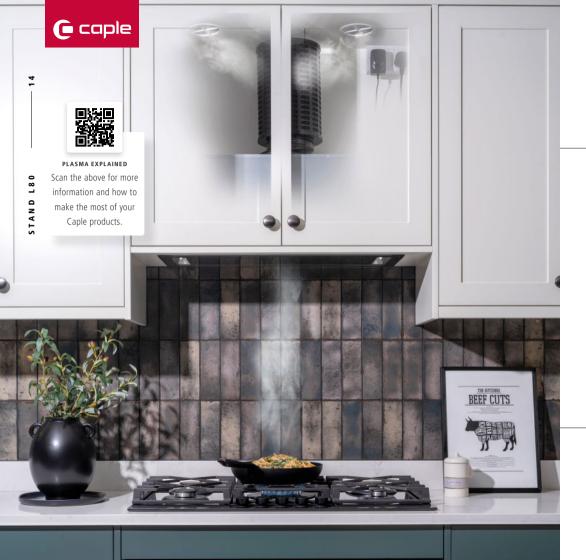

## Caple Plasma by PlasmaMade®

#### A BREATH OF FRESH AIR.

Introducing PlasmaMade® - our most advanced filters. These compact powerhouses not only rid your home of unwanted odours, they also tackle fine dust and contaminants using cutting-edge electrostatic discharge [ESD] technology, making them truly unique and patented worldwide.

In addition to great functionality, the cost conscious designs of the PlasmaMade® E-Filters have been developed to prevent energy waste in your home, with the recirculation filters helping to maintain room temperatures by keeping the heated or cooled air inside.

With correct use and regular cleaning of the grease filters within your extractor hood, the filters will last up to 15 years practically maintenance free. Once you're finished with them, the filters are 97% recyclable, so are great for the environment.