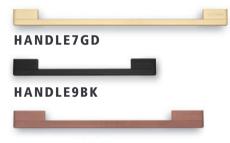

#### HANDLE10CO

Gold, Black and Copper handles are now available for our ovens, combination microwaves and wine cabinets. Providing a perfect colour match with our PVD sink and tap range.

**NOL/GD** Elevate your kitchen with Nolito Taps, adorned with a diamondknurled feature on both the body and handle, adding a touch of sophistication to your surroundings.