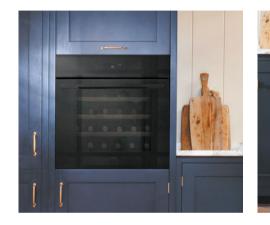

## INTRODUCING BLACK GLASS.

Black is a neutral colour that complements all kitchen styles and colour schemes whether the kitchen and living space has a minimalist, traditional, or industrial design, black glass appliances will fit in seamlessly.

Bringing luxury to any kitchen scheme, the new black glass appliances have a sleek and modern look that will enhance the overall aesthetic; the smooth, reflective surface creates a contemporary and stylish appearance.

**DD523BK** Featuring a sleek all-black glass design that perfectly matches our induction and ceramic hobs, the DD523BK creates a sleek cohesive aesthetic in your kitchen space.

**PYR600** Crafted with precision, the face of the PYR600 boasts a unique pyramid design, meticulously handmade in ceramic for a touch of elegance.