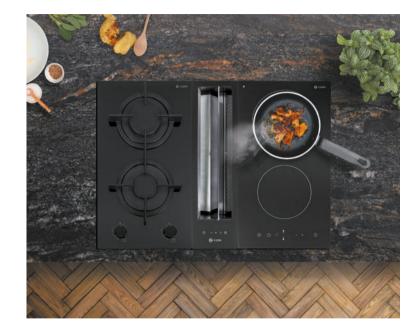

**DD523BK** Featuring a sleek all-black glass design that perfectly matches our induction and ceramic hobs, the DD523BK creates a sleek cohesive aesthetic in your kitchen space.

**PYR600** Crafted with precision, the face of the PYR600 boasts a unique pyramid design, meticulously handmade in ceramic for a touch of elegance.