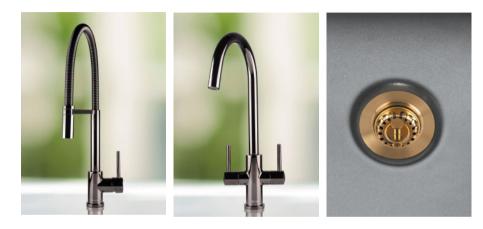

#### HANDLE10CO

Gold, Black and Copper handles are now available for our ovens, combination microwaves and wine cabinets. Providing a perfect colour match with our PVD sink and tap range.

**NOL/GD** Elevate your kitchen with Nolito Taps, adorned with a diamondknurled feature on both the body and handle, adding a touch of sophistication to your surroundings.

#### NAV/BCH

#### LAM/BCH

Our new black chrome taps are real show stoppers and work perfectly in any kitchen setting. Why not add a modern twist to a traditional kitchen by mixing either with a classic ceramic sink for truly distinct look.

CAP/BSW/GD

Gold, Copper and Gunmetal wastes are now available for the CPBS5BK.