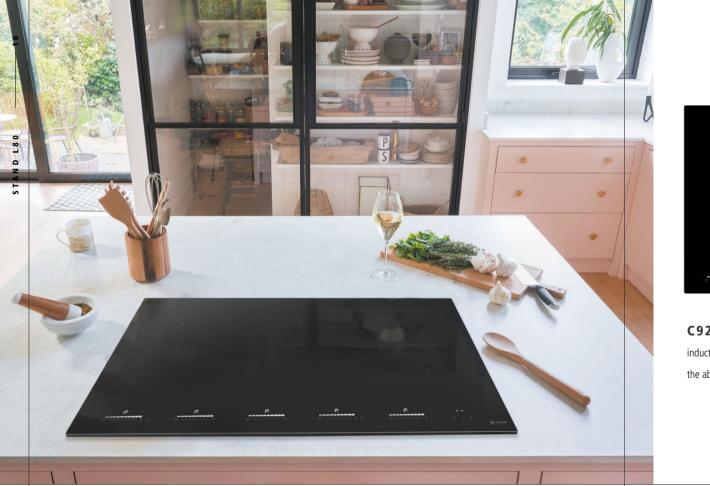

BIRMINGHAM

**C920i** [CONCEPT] Take command of your cooking experience with the C920i induction hob, equipped with slider controls for each zone. Enjoy complete control and the ability to bridge zones together for versatile cooking.