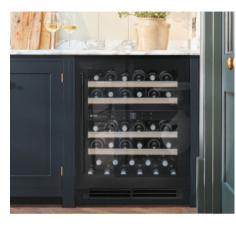

WC6130

WC6530

Enjoy hassle-free installation with the self-ventilating feature of the WC6130 and WC6530 wine cabinets, eliminating the need for a plinth grille as air is efficiently drawn beneath the appliance and expelled above the door back into the room. Illuminate your wine collection in style with the LED side strip lights, providing improved visibility and showcasing your beautiful assortment with elegance.

**WC6101BG** Designed to emulate the distinctive style of our built-in ovens, the new control panel design ensures a flawless match with other appliances, creating a cohesive aesthetic in your kitchen.