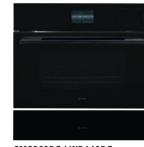

Scan here to find out more.

....

C2601BG

CMS260BG | WD140BG

WC6100BG

## INTRODUCING BLACK GLASS.

Black is a neutral colour that complements all kitchen styles and colour schemes whether the kitchen and living space has a minimalist, traditional, or industrial design, black glass appliances will fit in seamlessly.

Bringing luxury to any kitchen scheme, the new black glass appliances have a sleek and modern look that will enhance the overall aesthetic; the smooth, reflective surface creates a contemporary and stylish appearance.