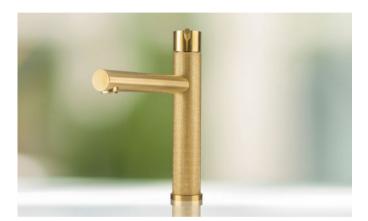

#### HANDLE10CO

Gold, Black and Copper handles are now available for our ovens, combination microwaves and wine cabinets. Providing a perfect colour match with our PVD sink and tap range.

**NOL/GD** Elevate your kitchen with Nolito Taps, adorned with a diamondknurled feature on both the body and handle, adding a touch of sophistication to your surroundings.

#### NAV/BCH

#### LAM/BCH

Our new black chrome taps are real show stoppers and work perfectly in any kitchen setting. Why not add a modern twist to a traditional kitchen by mixing either with a classic ceramic sink for truly distinct look.