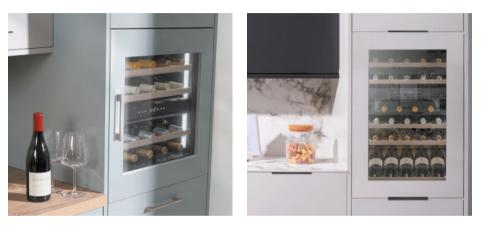

WC6130

WC6530

Enjoy hassle-free installation with the self-ventilating feature of the WC6130 and WC6530 wine cabinets, eliminating the need for a plinth grille as air is efficiently drawn beneath the appliance and expelled above the door back into the room. Illuminate your wine collection in style with the LED side strip lights, providing improved visibility and showcasing your beautiful assortment with elegance.

**WC6101BG** Designed to emulate the distinctive style of our built-in ovens, the new control panel design ensures a flawless match with other appliances, creating a cohesive aesthetic in your kitchen.

**Wi6138BG** [CONCEPT] Enjoy effortless control with the new LCD control panel, allowing you to easily adjust settings and monitor temperatures across both zones. Immerse yourself in modern elegance with the handleless push-to-open door feature. This innovative design provides a seamless and sophisticated look.

**Wi6156BG** [CONCEPT] Offering effortless control with a stunning new TFT control panel, allowing easy adjustment of temperatures across both zones. Express your unique style by choosing between warm and cool lighting options, allowing you to create the perfect ambience for showcasing your wine collection.