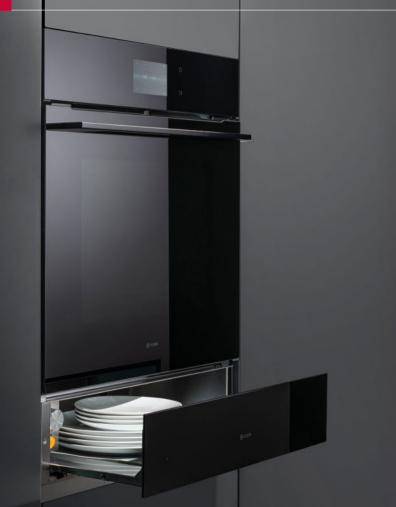

## INTRODUCING BLACK GLASS.

Black is a neutral colour that complements all kitchen styles and colour schemes whether the kitchen and living space has a minimalist, traditional, or industrial design, black glass appliances will fit in seamlessly.

Bringing luxury to any kitchen scheme, the new black glass appliances have a sleek and modern look that will enhance the overall aesthetic; the smooth, reflective surface creates a contemporary and stylish appearance.

**DD523BK** Featuring a sleek all-black glass design that perfectly matches our induction and ceramic hobs, the DD523BK creates a sleek cohesive aesthetic in your kitchen space.

**PYR600** Crafted with precision, the face of the PYR600 boasts a unique pyramid design, meticulously handmade in ceramic for a touch of elegance.