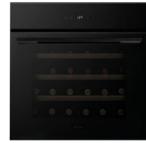

**WC6101BG** Designed to emulate the distinctive style of our built-in ovens, the new control panel design ensures a flawless match with other appliances, creating a cohesive aesthetic in your kitchen.