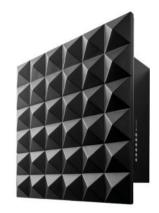

**DD523BK** Featuring a sleek all-black glass design that perfectly matches our induction and ceramic hobs, the DD523BK creates a sleek cohesive aesthetic in your kitchen space.

**PYR600** Crafted with precision, the face of the PYR600 boasts a unique pyramid design, meticulously handmade in ceramic for a touch of elegance.