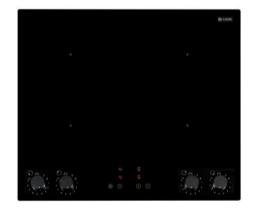

## INTRODUCING BLACK GLASS.

Black is a neutral colour that complements all kitchen styles and colour schemes whether the kitchen and living space has a minimalist, traditional, or industrial design, black glass appliances will fit in seamlessly.

Bringing luxury to any kitchen scheme, the new black glass appliances have a sleek and modern look that will enhance the overall aesthetic; the smooth, reflective surface creates a contemporary and stylish appearance.

**DD523BK** Featuring a sleek all-black glass design that perfectly matches our induction and ceramic hobs, the DD523BK creates a sleek cohesive aesthetic in your kitchen space.

**PYR600** Crafted with precision, the face of the PYR600 boasts a unique pyramid design, meticulously handmade in ceramic for a touch of elegance.