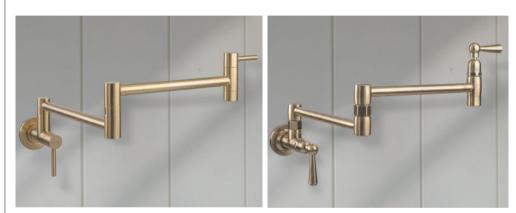

#### PEN/GD

#### BAN/AB

Make kitchen chores a breeze with these stylish and convenient taps designed for easy pot filling. Installed on the wall above your hob, requiring a cold feed only, the fold out arm extends over your hob and neatly folds away afterwards for efficient access. Choose from our range featuring both modern and traditional styles, plus stainless steel finishes to fit any aesthetic.