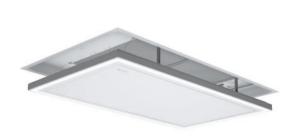

**CE930** Take the design into your own hands, customise the centre panel with plasterboard, which can be painted to match any décor. The CE930 ceiling extractor's hood elegantly drops down, not only enhancing aesthetics but also optimising extraction performance. NGH