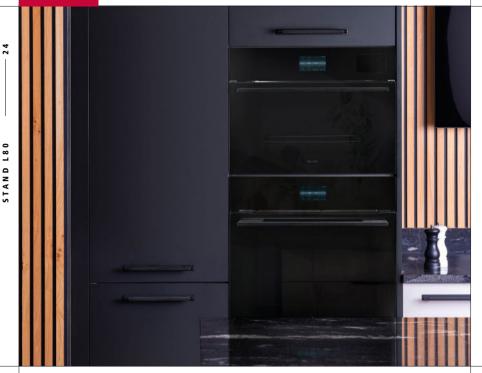

## INTRODUCING BLACK GLASS.

Black is a neutral colour that complements all kitchen styles and colour schemes whether the kitchen and living space has a minimalist, traditional, or industrial design, black glass appliances will fit in seamlessly.

Bringing luxury to any kitchen scheme, the new black glass appliances have a sleek and modern look that will enhance the overall aesthetic; the smooth, reflective surface creates a contemporary and stylish appearance.

**DD523BK** Featuring a sleek all-black glass design that perfectly matches our induction and ceramic hobs, the DD523BK creates a sleek cohesive aesthetic in your kitchen space.

**PYR600** Crafted with precision, the face of the PYR600 boasts a unique pyramid design, meticulously handmade in ceramic for a touch of elegance.